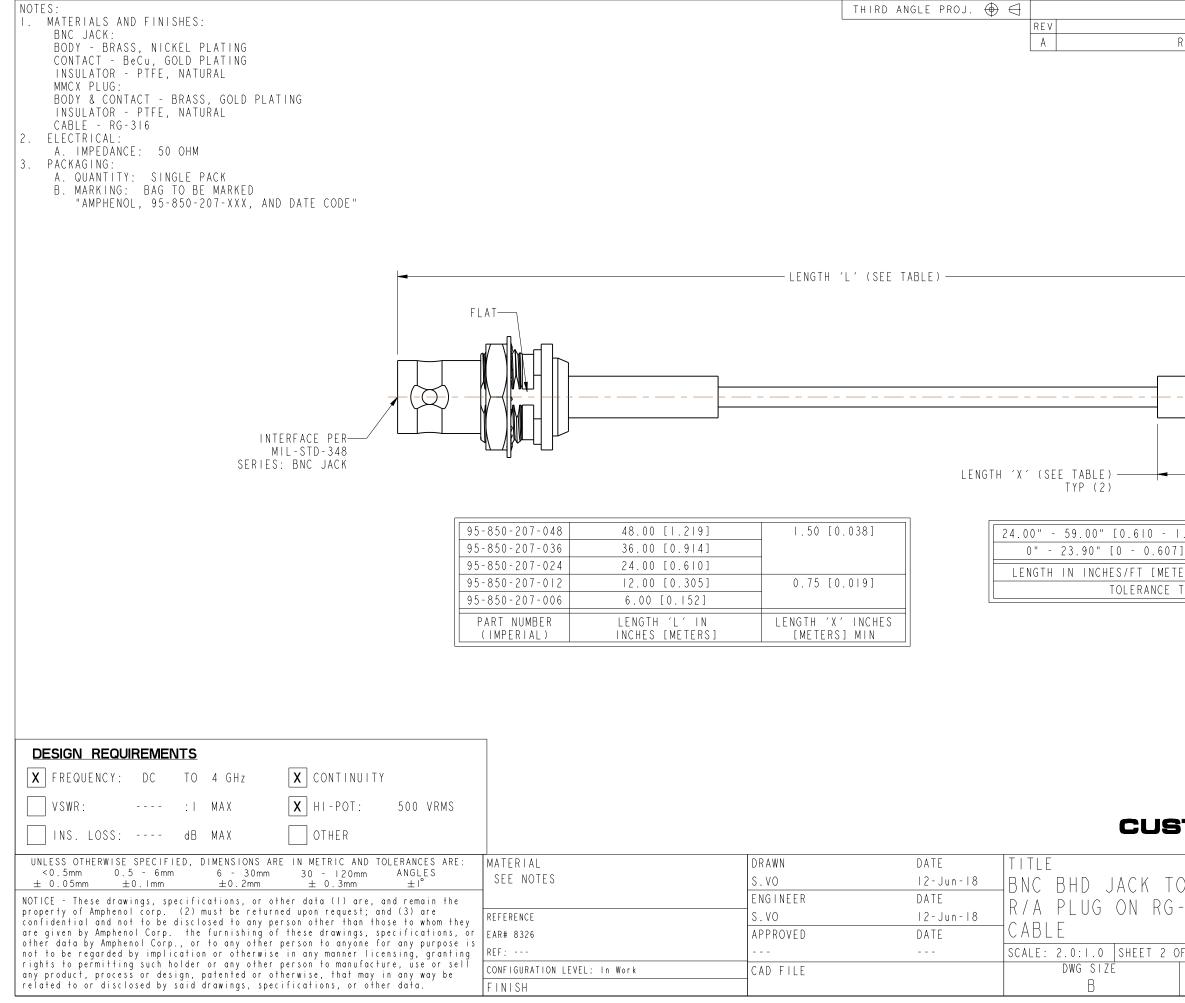

|                             | REVISIONS                           |                                   |                                              |                 |            |
|-----------------------------|-------------------------------------|-----------------------------------|----------------------------------------------|-----------------|------------|
| DESCRIPTION<br>RELEASE TO M |                                     |                                   | DATE<br>02-0ct-18                            | ECN<br>09322    | APPR<br>SV |
| <u></u>                     |                                     | WITH<br>AS SH<br>INTERF<br>349-50 | T R/A MMCX P<br>RESPECT TO F<br>JWN WITHIN ± | LUG AXIS<br>LAT | 51         |
| 1 ±0.2                      | 0" [0.013]<br>5" [0.006]<br>LERANCE |                                   |                                              |                 |            |
|                             | ER OU'                              |                                   |                                              |                 | NG         |
| ) MMCX                      |                                     |                                   |                                              | R F             |            |
| -316                        | www.amphenolrf.com                  |                                   |                                              |                 |            |
| E 2                         | DRAWING N                           | 0.95-8                            | 50-207-XX                                    | X               |            |
| F2<br>REV                   |                                     |                                   | 50-207-XX                                    |                 |            |
| A                           | PART NO.                            | 95-8                              | 50-207-XX                                    | X               |            |