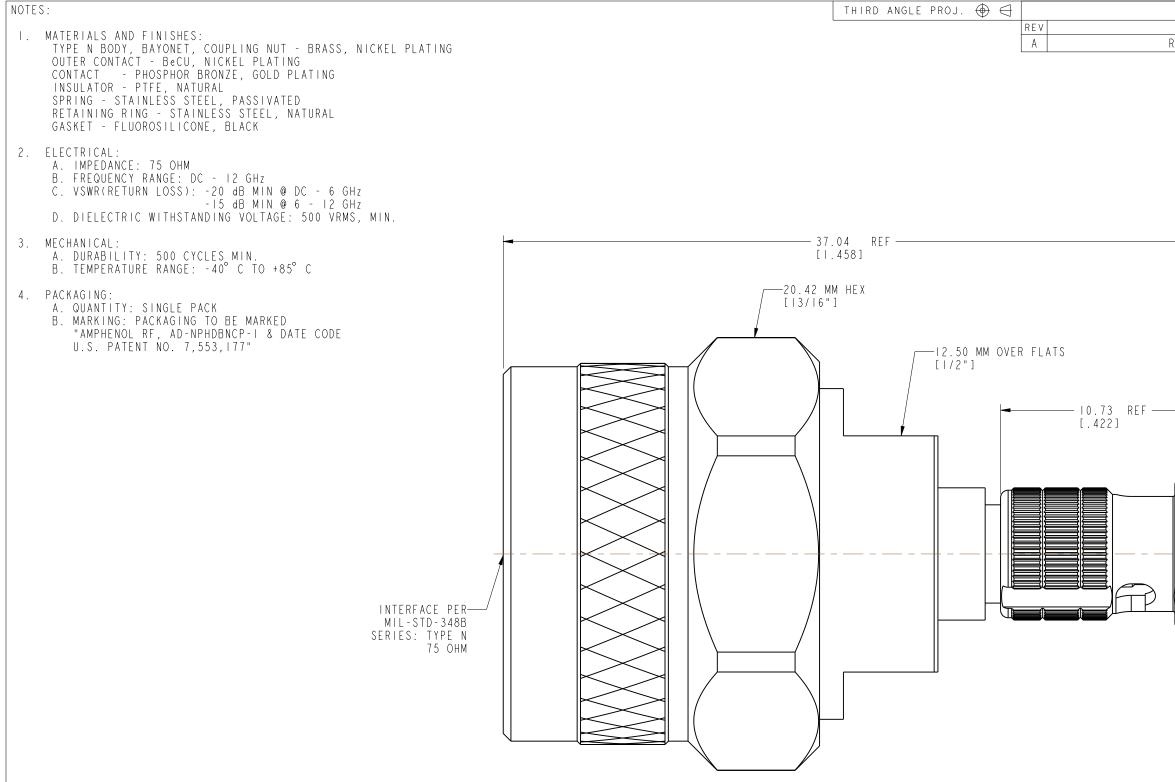

## PROTECTED UNDER U.S PATENT # 7,553,177

|                                                                                                                                                                       | MATERIAL                     | DRAWN    | DATE            | TITLE                     |     |
|-----------------------------------------------------------------------------------------------------------------------------------------------------------------------|------------------------------|----------|-----------------|---------------------------|-----|
| <0.5mm 0.5 - 6mm 6 - 30mm 30 - 120mm ANGLES<br>± 0.05mm ±0.1mm ±0.2mm ± 0.3mm ±1°                                                                                     | SEE NOTES                    | S.VO     | 3 - N o v -   9 | TYPE N PLUG TO            | )   |
| NOTICE - These drawings, specifications, or other data (1) are, and remain the                                                                                        |                              | ENGINEER | DATE            | HD BNC PLUG AD            |     |
| property of Amphenol corp. (2) must be returned upon request; and (3) are confidential and not to be disclosed to any person other than those to whom they            | REFERENCE                    | S.VO     | 3 - N o v -   9 |                           | А   |
| are given by Amphenol Corp. the furnishing of these drawings, specifications, or                                                                                      |                              | APPROVED | DATE            | 75 OHM                    |     |
| other data by Amphenol Corp., or to any other person to anyone for any purpose is<br>not to be regarded by implication or otherwise in any manner licensing, granting | REF:                         |          |                 | SCALE: 5.0:1.0 SHEET 2 OF | - 2 |
| rights to permitting such holder or any other person to manufacture, use or sell<br>any product, process or design, patented or otherwise, that may in any way be     | CONFIGURATION LEVEL: In Work | CAD FILE |                 | DWG SIZÉ                  |     |
| related to or disclosed by said drawings, specifications, or other data.                                                                                              | FINISH                       |          |                 | В                         |     |
|                                                                                                                                                                       |                              |          |                 |                           |     |