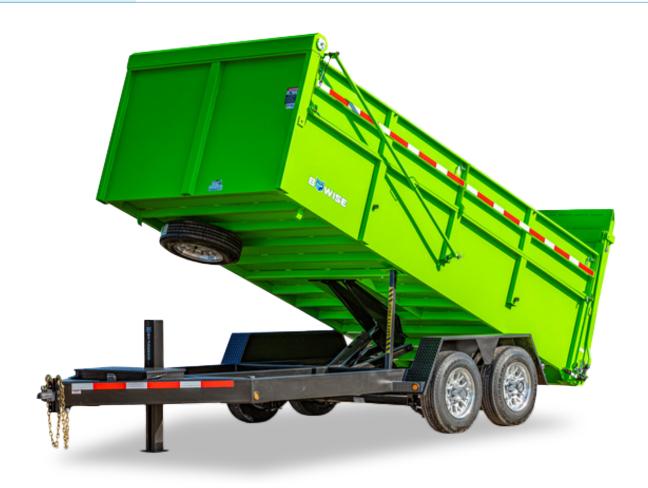

The Ultimate Dump Trailer is designed for commercial landscape and construction use and engineered to a higher degree than your standard dump trailer.

## **17K Ultimate Dump Trailer**

GVWR 17,600#

LENGTH 14', 16'

PAYLOAD CAPACITY 11,390 - 11,680#

CARGO CAPACITY 14.2 - 16.2 CU YDS

DECK/BED WIDTH 82"

DUMP ANGLE 47°

HYDRAULICS TYPE

# **17K Ultimate Dump Trailer**