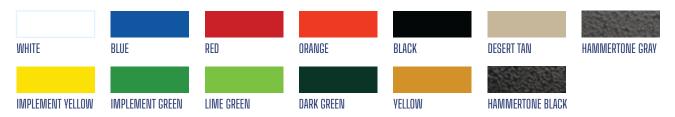

Kit
FLOORING 10 Ga One-Piece Steel

FENDERS Treadplate Steel Fenders

DUMP GATE **6' Hydraulic Gate**RAMPS **6' Hydraulic Ramp** 

JACKS **10K Hydraulic Hyjacker** 

LIFT TYPE **Hydraulic Scissor Lift** 

REMOTE Wireless

AXLES 8,000 lb. 4" Drop Premium Axles

SUSPENSION 7-Leaf Slipper

TIRES LT215/75R17.5 16 ply Radial w/ Spare

WHEELS **Aluminum Wheels** 

Charger 5A 110V Battery Charger





#### **OPTIONAL FEATURES**

- 10' Hydraulic Dove D Rings Gooseneck Underbody Tool Box 5' Pop Up Dove Adjustable Pintle Ring Electric/HydraulicBrakes
- Flat Deck No Ramps Spare Tire Winch Mount Plate Wood Filled Ramps Aluminum Wheels Full Width Ramps
- Spare Tire Mount Blackwood Decking G ply Tire Upgrade Split Landscape Ramps 7 Ga Floor

## **STANDARD COLORS AVAILABLE | Two-Tone Color Available**