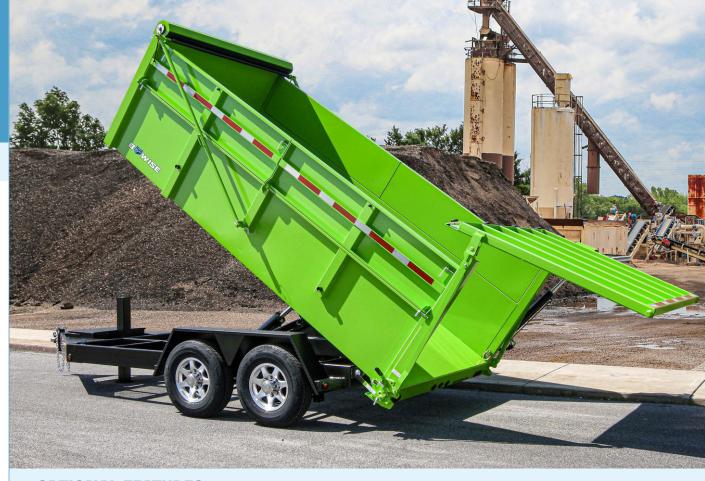

FENDERS Treadplate Steel Fenders

DUMP GATE **6' Hydraulic Gate**RAMPS **6' Hydraulic Ramp** 

JACKS **10K Hydraulic Hyjacker** 

LIFT TYPE **Hydraulic Scissor Lift** 

REMOTE Wireless

AXLES 8,000 lb. 4" Drop Premium Axles

#### **OPTIONAL FEATURES**

- 10' Hydraulic Dove D Rings Gooseneck Underbody Tool Box 5' Pop Up Dove Adjustable Pintle Ring Electric/HydraulicBrakes
- Flat Deck No Ramps Spare Tire Winch Mount Plate Wood Filled Ramps Aluminum Wheels Full Width Ramps
- Spare Tire Mount Blackwood Decking G ply Tire Upgrade Split Landscape Ramps 7 Ga Floor