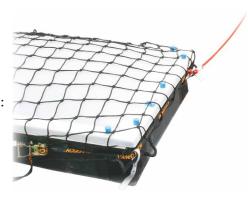

## **MOBI Skylight Netting**

Part #: 70024; 70025

70024: 6.5' x 6.5' 70025: 9.8' x 9.8'

Compliant with the following regulations and consensus standards: OSHA 1926.502, OSHA 1910.140, and EN795-2012.

Custom configurations not available. Not repairable. Contact customer service for details.

Materials: galvanized steel and polypropylene.

Follow product instructions for correct set-up and use.

MAXIMUM 1 connection per MOBI Skylight Netting.

UPC-A Code(s):

70024: 672421700243 70025: 672421700250