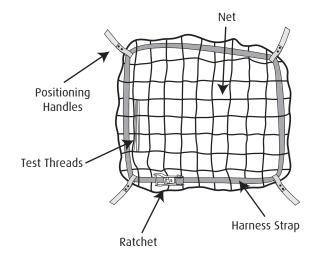

## **MOBI Skylight Netting**

Part #: 70024; 70025

70024: 6.5' x 6.5' 70025: 9.8' x 9.8'

Compliant with the following regulations and consensus standards: OSHA 1926.502, OSHA 1910.140, and EN795-2012.

Custom configurations not available. Not repairable. Contact customer service for details.

Materials: galvanized steel and polypropylene.

Follow product instructions for correct set-up and use.

MAXIMUM 1 connection per MOBI Skylight Netting.

UPC-A Code(s):

70024: 672421700243 70025: 672421700250