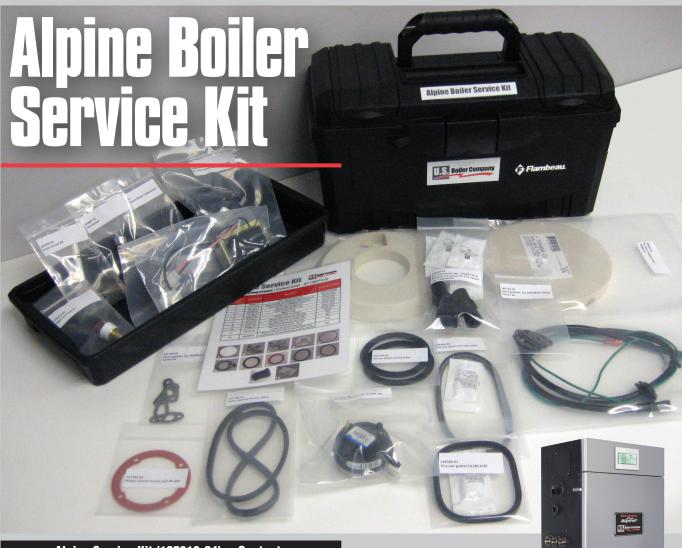

| Alpine Service Kit (105319-04) – Contents |                                                               |
|-------------------------------------------|---------------------------------------------------------------|
| Part Number                               | Description                                                   |
| 106034-01                                 | Transformer                                                   |
| 107121-01                                 | High Limit Switch                                             |
| 107503-01                                 | Supply/Return Water Temperature Sensor                        |
| 103339-01                                 | Flame Sensor Kit                                              |
| 103005-01                                 | Ignitor Kit                                                   |
| 107501-01                                 | Air Pressure Switch 2.0" (ALP80-105)                          |
| 107502-01                                 | Air Pressure Switch 3.0" (ALP150-800)                         |
| 106066-01                                 | Flue Temperature Sensor Kit                                   |
| 105651-01                                 | Rear Insulation Disc Kit                                      |
| 106901-01                                 | Spare Gaskets for 103339-01 Flame Sensor Kit                  |
| 106900-01                                 | Spare Gaskets for 103005-01 Ignitor Kit                       |
| 105650-01                                 | Burner Plate Insulation Kit                                   |
| 107500-01                                 | Outer Seal for Burner Plate                                   |
| 106899-01                                 | Ignition Cable                                                |
| 107499-01                                 | Burner Head Seal/Gasket                                       |
| 106029-01                                 | Blower Outlet Gasket (ALP80-399)                              |
| 104501-01                                 | Flue Exit Gasket Kit (ALP285-399)                             |
| 104500-01                                 | Flue Exit Gasket Kit (ALP80-210)                              |
| 105197-01                                 | Flue Temperature Sensor Cap Kit<br>(Molykote grease included) |
| 105620-02                                 | Instructions, Alpine Annual Maintenance                       |

The Alpine parts you need, now at your fingertips!

 Contains most of the parts typically associated with Alpine boiler servicing - order them at once with just one part number: 105319-04

00)

- Includes new-style flue temperature sensor cap kit
- All parts come individually packaged in heavy duty ziplock bags with a part number and description for ease of restock
- Kit includes heavy duty Flambeau<sup>®</sup> resin utility box with comfort grip handle, removeable top tray, and two outside opening top compartments
- · Part reference guide is included