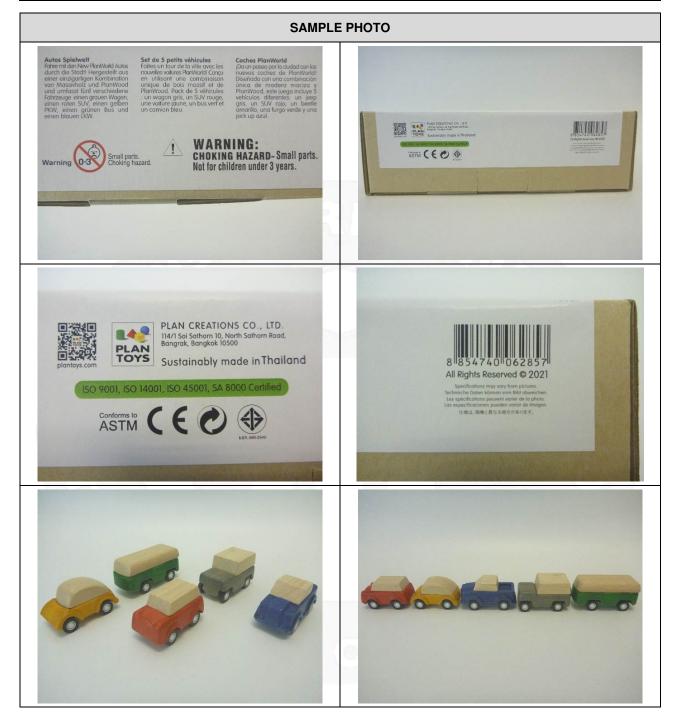

# Report No. 010121010128R1 Dated FEB 02, 2021

| Client                 | : | PLAN CREATIONS CO., LTD.<br>8 MOO 8, TRANG-PALIAN RD.,<br>YANTAKAO, TRANG 92140 |
|------------------------|---|---------------------------------------------------------------------------------|
| Buyer                  |   | ATTN: MS RATCHADA KONGTHON                                                      |
| Buyer                  | • |                                                                                 |
| Test Sample Received   | : | RECEIVED ON 25/01/2021                                                          |
| Test Period            | : | FROM 25/01/2021 TO 29/01/2021                                                   |
| Sample Description     |   | PLANWORLD CARS / GREY WAGON / RED SUV / YELLOW CAR /<br>BLUE TRUCK / GREEN BUS  |
| Product Code           | : | 6285 / 6280 / 6281 / 6282 / 6283 / 6284                                         |
| Age Grade              | : | 3Y+                                                                             |
| Manufacturer           | : | 1                                                                               |
| Country of Destination | Ż | 1                                                                               |
| Country of Origin      | : | THAILAND                                                                        |