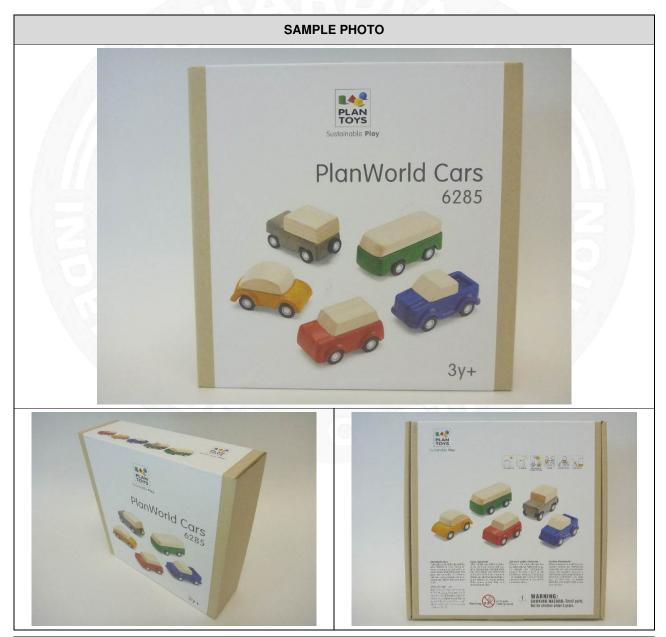

# Report No. 010121010128R1 Dated FEB 02, 2021

| Client                 | : | PLAN CREATIONS CO., LTD.<br>8 MOO 8, TRANG-PALIAN RD.,<br>YANTAKAO, TRANG 92140 |
|------------------------|---|---------------------------------------------------------------------------------|
| Buyer                  |   | ATTN: MS RATCHADA KONGTHON                                                      |
| Buyer                  | • |                                                                                 |
| Test Sample Received   | : | RECEIVED ON 25/01/2021                                                          |
| Test Period            | : | FROM 25/01/2021 TO 29/01/2021                                                   |
| Sample Description     |   | PLANWORLD CARS / GREY WAGON / RED SUV / YELLOW CAR /<br>BLUE TRUCK / GREEN BUS  |
| Product Code           | : | 6285 / 6280 / 6281 / 6282 / 6283 / 6284                                         |
| Age Grade              | : | 3Y+                                                                             |
| Manufacturer           | : | 1                                                                               |
| Country of Destination | Ż | 1                                                                               |
| Country of Origin      | : | THAILAND                                                                        |