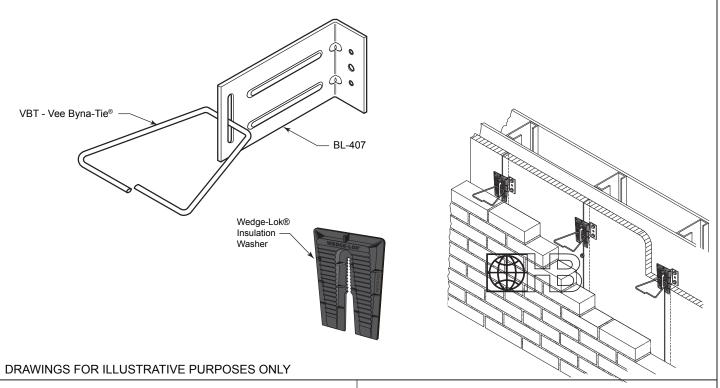

## BL-407 - w/VBT - Vee Byna-Tie®

**BL-407** is a wire tie and plate combination system that provides adjustability, strength, stiffness, positive connection, corrosion-resistance, and is test rated.

Byna-Lok™ Wire Tie (seismic applications): 3/16"Ø x 3", 4", or 5" length

**NOTE:** Use the 523 Brass Expansion Bolt (in center hole of plate) when fastening to concrete, block, brick and mortar joints. The combination of the 523 Bolt and the BL-407 plate is called the BL-5407.

| BL-407 Backplate Style (16 gauge)                                                                                                                                                                                                                                                                                                                                                                                                                                                                                        | Insulation Thickness |
|--------------------------------------------------------------------------------------------------------------------------------------------------------------------------------------------------------------------------------------------------------------------------------------------------------------------------------------------------------------------------------------------------------------------------------------------------------------------------------------------------------------------------|----------------------|
| BL-407 (0")                                                                                                                                                                                                                                                                                                                                                                                                                                                                                                              | 0"                   |
| ☐ BL-407 (1")                                                                                                                                                                                                                                                                                                                                                                                                                                                                                                            | 1"                   |
| BL-407 (1 ½")                                                                                                                                                                                                                                                                                                                                                                                                                                                                                                            | 1 ½"                 |
| BL-407 (2")                                                                                                                                                                                                                                                                                                                                                                                                                                                                                                              | 2"                   |
| BL-407 (2 ½")                                                                                                                                                                                                                                                                                                                                                                                                                                                                                                            | 2½"                  |
| BL-407 (3")                                                                                                                                                                                                                                                                                                                                                                                                                                                                                                              | 3"                   |
| BL-407 (3 ½")                                                                                                                                                                                                                                                                                                                                                                                                                                                                                                            | 3 ½"                 |
| BL-407 (4")                                                                                                                                                                                                                                                                                                                                                                                                                                                                                                              | 4"                   |
| Finish:                                                                                                                                                                                                                                                                                                                                                                                                                                                                                                                  |                      |
| Hot-Dip Galvanized Stainless Steel (Type 304)  NOTE: Hohmann & Barnard recommends Stainless Steel for maximum protection against corrosion                                                                                                                                                                                                                                                                                                                                                                               |                      |
| Wedge-Lok® Insulation Washer (Optional)                                                                                                                                                                                                                                                                                                                                                                                                                                                                                  |                      |
| Vee Byna-Tie® Length:                                                                                                                                                                                                                                                                                                                                                                                                                                                                                                    |                      |
| 3" 3½" 🔲                                                                                                                                                                                                                                                                                                                                                                                                                                                                                                                 | 4" 4 ½"              |
| □ 5" □ 6" □                                                                                                                                                                                                                                                                                                                                                                                                                                                                                                              | 7" Other             |
| Vee Byna-Tie <sup>®</sup> Diameter:                                                                                                                                                                                                                                                                                                                                                                                                                                                                                      |                      |
| 3/16"Ø (standard) 1/4"Ø (heavyweight)                                                                                                                                                                                                                                                                                                                                                                                                                                                                                    |                      |
| IMPORTANT: Since each construction project is unique, the appropriate selection and use of any product contained herein must be determined by competent architects, engineers and other appropriate professionals who are familiar with the specific requirements of the project in question. This drawing and/or data sheet is the confidential and proprietary information of Hohmann & Barnard, Inc. and is not to be reproduced, copied or disclosed, in whole or in part, without the prior written consent of H&B. |                      |