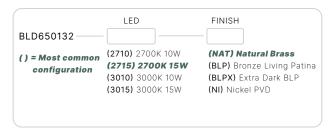

#### BLD650132

The Artemis series of LED Bollards is the latest addition to our growing line of innovative and exquisite area light luminaires. Ideal for illuminating large pathways, driveways, and sprawling outdoor spaces.

- Field Serviceable LED module
- •Solid brass and copper construction
- •Ideal for large pathways and driveways