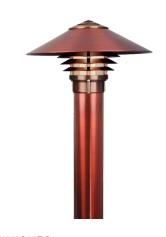

#### BLD650132

The Artemis series of LED Bollards is the latest addition to our growing line of innovative and exquisite area light luminaires. Ideal for illuminating large pathways, driveways, and sprawling outdoor spaces.

- Field Serviceable LED module
- •Solid brass and copper construction
- •Ideal for large pathways and driveways

#### CONFIGURATOR:

| FIXTURE DIMENSIONS | W11" x H32"                        |  |
|--------------------|------------------------------------|--|
| LIGHT SOURCE       | Integrated LED                     |  |
| COLOR TEMPERATURES | 2700K, 3000K                       |  |
| WATTAGES           | 10W, 15W                           |  |
| CRI (RA)           | 80 CRI                             |  |
| VOLTAGE            | 12V                                |  |
| DELIVERED LUMENS   | 300lm (3000K)                      |  |
| DIMMABLE           | Yes, Dim to <10% via Transformer   |  |
| DRIVER             | Yes, 12V Integral Constant Current |  |
| TRANSFORMER        | 12V AC/DC (Supplied by others)     |  |
| MOUNT              | Yes, Included 1/2" NPS Adapter     |  |
| GROUND STAKE       | Yes, Included MGS001612            |  |
| FINISH             | Included Natural                   |  |
| MATERIAL           | Brass & Copper                     |  |
| WIRE LENGTH        | 24"                                |  |
| LOCATION           | Exterior Wet                       |  |
| CERTIFICATIONS     | UL, IP66, IP67, Dark Sky           |  |