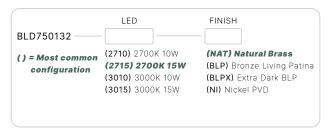

#### BLD750132

The Pyrgos series of LED Bollards is the latest addition to our growing line of innovative and exquisite area light luminaires. Ideal for illuminating large pathways, driveways, and sprawling outdoor spaces.

#### CONFIGURATOR:

| FIXTURE DIMENSIONS | W5-5/8" x H32"                     |
|--------------------|------------------------------------|
| LIGHT SOURCE       | Integrated LED                     |
| COLOR TEMPERATURES | 2700K, 3000K                       |
| WATTAGES           | 10W, 15W                           |
| CRI (RA)           | 80 CRI                             |
| VOLTAGE            | 12V                                |
| DELIVERED LUMENS   | 222Im (3000K)                      |
| DIMMABLE           | Yes, Dim to <10% via Transformer   |
| DRIVER             | Yes, 12V Integral Constant Current |
| TRANSFORMER        | 12V AC/DC (Supplied by others)     |
| MOUNT              | Yes, Included 1/2" NPS Adapter     |
| GROUND STAKE       | Yes, Included MGS001612            |
| FINISH             | Included Natural                   |
| MATERIAL           | Brass & Copper                     |
| WIRE LENGTH        | 24"                                |
| LOCATION           | Exterior Wet                       |
| CERTIFICATIONS     | UL, IP66, IP67, Dark Sky           |

#### AVAILABLE FINISHES:

NAT Natural Brass/ Copper

Bronze Living
Patina

BLPX Extra Dark Bronze Living Patina

NI Nickel PVD