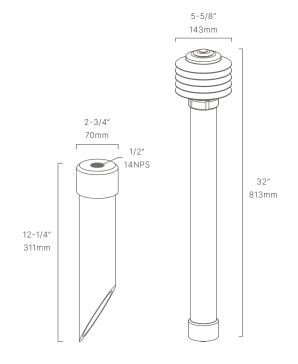

#### CONFIGURATOR:

| FIXTURE DIMENSIONS | W5-5/8" x H32"                     |
|--------------------|------------------------------------|
| LIGHT SOURCE       | Integrated LED                     |
| COLOR TEMPERATURES | 2700K, 3000K                       |
| WATTAGES           | 10W, 15W                           |
| CRI (RA)           | 80 CRI                             |
| VOLTAGE            | 12V                                |
| DELIVERED LUMENS   | 222Im (3000K)                      |
| DIMMABLE           | Yes, Dim to <10% via Transformer   |
| DRIVER             | Yes, 12V Integral Constant Current |
| TRANSFORMER        | 12V AC/DC (Supplied by others)     |
| MOUNT              | Yes, Included 1/2" NPS Adapter     |
| GROUND STAKE       | Yes, Included MGS001612            |
| FINISH             | Included Natural                   |
| MATERIAL           | Brass & Copper                     |
| WIRE LENGTH        | 24"                                |
| LOCATION           | Exterior Wet                       |
| CERTIFICATIONS     | UL, IP66, IP67, Dark Sky           |