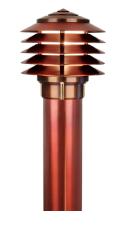

#### BLD750132

The Pyrgos series of LED Bollards is the latest addition to our growing line of innovative and exquisite area light luminaires. Ideal for illuminating large pathways, driveways, and sprawling outdoor spaces.

- Field Serviceable LED module
- •Solid brass and copper construction
- •Ideal for large pathways and driveways