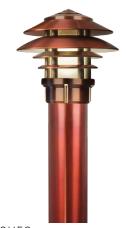

## **EQUINOX**

BLD751122

The Equinox series of LED Bollards is the latest addition to our growing line of innovative and exquisite area light luminaires. Ideal for illuminating small pathways, small driveways, and intimate outdoor spaces.

- •Field Serviceable LED module
- •Solid brass and copper construction
- •Ideal for small pathways and small driveways