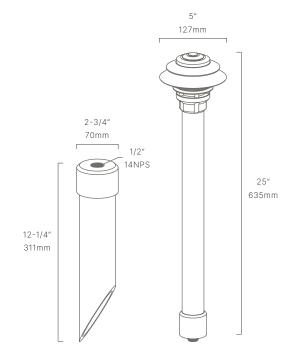

#### CONFIGURATOR:

| FIXTURE DIMENSIONS | W5" x H25"                         |
|--------------------|------------------------------------|
| LIGHT SOURCE       | Integrated LED                     |
| COLOR TEMPERATURES | 2700K, 3000K                       |
| WATTAGES           | 10W, 15W                           |
| CRI (RA)           | 80 CRI                             |
| VOLTAGE            | 12V                                |
| DELIVERED LUMENS   | 182lm (3000K)                      |
| DIMMABLE           | Yes, Dim to <10% via Transformer   |
| DRIVER             | Yes, 12V Integral Constant Current |
| TRANSFORMER        | 12V AC/DC (Supplied by others)     |
| MOUNT              | Yes, Included 1/2" NPS Adapter     |
| GROUND STAKE       | Yes, Included MGS001612            |
| FINISH             | Included Natural                   |
| MATERIAL           | Brass & Copper                     |
| WIRE LENGTH        | 24"                                |
| LOCATION           | Exterior Wet                       |
| CERTIFICATIONS     | UL, IP66, IP67, Dark Sky           |