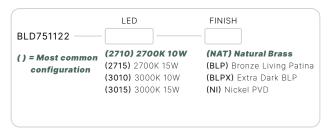

## **EQUINOX**

BLD751122

The Equinox series of LED Bollards is the latest addition to our growing line of innovative and exquisite area light luminaires. Ideal for illuminating small pathways, small driveways, and intimate outdoor spaces.

#### CONFIGURATOR:

| FIXTURE DIMENSIONS | W5" x H25"                         |
|--------------------|------------------------------------|
| LIGHT SOURCE       | Integrated LED                     |
| COLOR TEMPERATURES | 2700K, 3000K                       |
| WATTAGES           | 10W, 15W                           |
| CRI (RA)           | 80 CRI                             |
| VOLTAGE            | 12V                                |
| DELIVERED LUMENS   | 182lm (3000K)                      |
| DIMMABLE           | Yes, Dim to <10% via Transformer   |
| DRIVER             | Yes, 12V Integral Constant Current |
| TRANSFORMER        | 12V AC/DC (Supplied by others)     |
| MOUNT              | Yes, Included 1/2" NPS Adapter     |
| GROUND STAKE       | Yes, Included MGS001612            |
| FINISH             | Included Natural                   |
| MATERIAL           | Brass & Copper                     |
| WIRE LENGTH        | 24"                                |
| LOCATION           | Exterior Wet                       |
| CERTIFICATIONS     | UL, IP66, IP67, Dark Sky           |

#### AVAILABLE FINISHES:

NAT Natural Brass/ Copper

Bronze Living
Patina

BLPX Extra Dark Bronze Living Patina

NI Nickel PVD