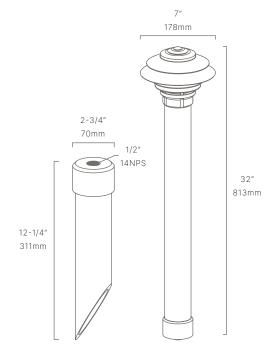

#### CONFIGURATOR:

| FIXTURE DIMENSIONS | W7" x H32"                         |
|--------------------|------------------------------------|
| LIGHT SOURCE       | Integrated LED                     |
| COLOR TEMPERATURES | 2700K, 3000K                       |
| WATTAGES           | 10W, 15W                           |
| CRI (RA)           | 80 CRI                             |
| VOLTAGE            | 12V                                |
| DELIVERED LUMENS   | 322Im (3000K)                      |
| DIMMABLE           | Yes, Dim to <10% via Transformer   |
| DRIVER             | Yes, 12V Integral Constant Current |
| TRANSFORMER        | 12V AC/DC (Supplied by others)     |
| MOUNT              | Yes, Included 1/2" NPS Adapter     |
| GROUND STAKE       | Yes, Included MGS001612            |
| FINISH             | Included Natural                   |
| MATERIAL           | Brass & Copper                     |
| WIRE LENGTH        | 24"                                |
| LOCATION           | Exterior Wet                       |
| CERTIFICATIONS     | UL, IP66, IP67, Dark Sky           |