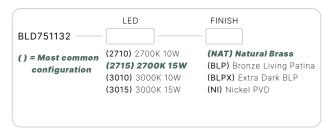

#### BLD751132

The Equinox series of LED Bollards is the latest addition to our growing line of innovative and exquisite area light luminaires. Ideal for illuminating large pathways, driveways, and sprawling outdoor spaces.

#### CONFIGURATOR:

| FIXTURE DIMENSIONS | W7" x H32"                         |
|--------------------|------------------------------------|
| LIGHT SOURCE       | Integrated LED                     |
| COLOR TEMPERATURES | 2700K, 3000K                       |
| WATTAGES           | 10W, 15W                           |
| CRI (RA)           | 80 CRI                             |
| VOLTAGE            | 12V                                |
| DELIVERED LUMENS   | 322Im (3000K)                      |
| DIMMABLE           | Yes, Dim to <10% via Transformer   |
| DRIVER             | Yes, 12V Integral Constant Current |
| TRANSFORMER        | 12V AC/DC (Supplied by others)     |
| MOUNT              | Yes, Included 1/2" NPS Adapter     |
| GROUND STAKE       | Yes, Included MGS001612            |
| FINISH             | Included Natural                   |
| MATERIAL           | Brass & Copper                     |
| WIRE LENGTH        | 24"                                |
| LOCATION           | Exterior Wet                       |
| CERTIFICATIONS     | UL, IP66, IP67, Dark Sky           |

#### AVAILABLE FINISHES:

NAT Natural Brass/ Copper

Bronze Living
Patina

BLPX Extra Dark Bronze Living Patina

NI Nickel PVD

P. 760.931.2910