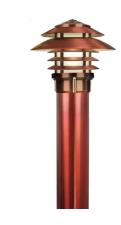

#### BLD751132

The Equinox series of LED Bollards is the latest addition to our growing line of innovative and exquisite area light luminaires. Ideal for illuminating large pathways, driveways, and sprawling outdoor spaces.

- Field Serviceable LED module
- •Solid brass and copper construction
- •Ideal for large pathways and driveways

#### CONFIGURATOR:

| FIXTURE DIMENSIONS | W7" x H32"                         |
|--------------------|------------------------------------|
| LIGHT SOURCE       | Integrated LED                     |
| COLOR TEMPERATURES | 2700K, 3000K                       |
| WATTAGES           | 10W, 15W                           |
| CRI (RA)           | 80 CRI                             |
| VOLTAGE            | 12V                                |
| DELIVERED LUMENS   | 322Im (3000K)                      |
| DIMMABLE           | Yes, Dim to <10% via Transformer   |
| DRIVER             | Yes, 12V Integral Constant Current |
| TRANSFORMER        | 12V AC/DC (Supplied by others)     |
| MOUNT              | Yes, Included 1/2" NPS Adapter     |
| GROUND STAKE       | Yes, Included MGS001612            |
| FINISH             | Included Natural                   |
| MATERIAL           | Brass & Copper                     |
| WIRE LENGTH        | 24"                                |
| LOCATION           | Exterior Wet                       |
| CERTIFICATIONS     | UL, IP66, IP67, Dark Sky           |