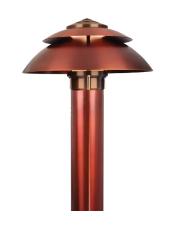

#### BLD851132

The Domi series of LED Bollards is the latest addition to our growing line of innovative and exquisite area light luminaires. Ideal for illuminating large pathways, driveways, and sprawling outdoor spaces.

- •Field Serviceable LED module
- Solid brass and copper construction
- •Ideal for large pathways and driveways