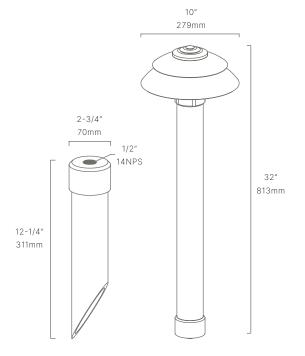

#### CONFIGURATOR:

| FIXTURE DIMENSIONS | W10" x H32"                        |
|--------------------|------------------------------------|
| LIGHT SOURCE       | Integrated LED                     |
| COLOR TEMPERATURES | 2700K, 3000K                       |
| WATTAGES           | 10W, 15W                           |
| CRI (RA)           | 80 CRI                             |
| VOLTAGE            | 12V                                |
| DELIVERED LUMENS   | 371lm (3000K)                      |
| DIMMABLE           | Yes, Dim to <10% via Transformer   |
| DRIVER             | Yes, 12V Integral Constant Current |
| TRANSFORMER        | 12V AC/DC (Supplied by others)     |
| MOUNT              | Yes, Included 1/2" NPS Adapter     |
| GROUND STAKE       | Yes, Included MGS001612            |
| FINISH             | Included Natural                   |
| MATERIAL           | Brass & Copper                     |
| WIRE LENGTH        | 24"                                |
| LOCATION           | Exterior Wet                       |
| CERTIFICATIONS     | UL, IP66, IP67, Dark Sky           |