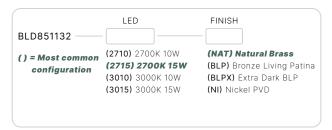

#### BLD851132

The Domi series of LED Bollards is the latest addition to our growing line of innovative and exquisite area light luminaires. Ideal for illuminating large pathways, driveways, and sprawling outdoor spaces.

#### CONFIGURATOR:

| FIXTURE DIMENSIONS | W10" x H32"                        |
|--------------------|------------------------------------|
| LIGHT SOURCE       | Integrated LED                     |
| COLOR TEMPERATURES | 2700K, 3000K                       |
| WATTAGES           | 10W, 15W                           |
| CRI (RA)           | 80 CRI                             |
| VOLTAGE            | 12V                                |
| DELIVERED LUMENS   | 371lm (3000K)                      |
| DIMMABLE           | Yes, Dim to <10% via Transformer   |
| DRIVER             | Yes, 12V Integral Constant Current |
| TRANSFORMER        | 12V AC/DC (Supplied by others)     |
| MOUNT              | Yes, Included 1/2" NPS Adapter     |
| GROUND STAKE       | Yes, Included MGS001612            |
| FINISH             | Included Natural                   |
| MATERIAL           | Brass & Copper                     |
| WIRE LENGTH        | 24"                                |
| LOCATION           | Exterior Wet                       |
| CERTIFICATIONS     | UL, IP66, IP67, Dark Sky           |