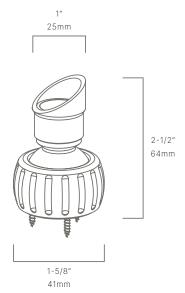

#### CONFIGURATOR:

| FIXTURE DIMENSIONS | L1-5/8" x H2-1/2" x D1"            |
|--------------------|------------------------------------|
| LIGHT SOURCE       | Integrated LED                     |
| COLOR TEMPERATURES | 2700K, 3000K                       |
| WATTAGES           | 3W                                 |
| CRI (RA)           | 80 CRI                             |
| VOLTAGE            | 12V                                |
| DELIVERED LUMENS   | 170Im (3000K)                      |
| DIMMABLE           | Yes, Dim to <10% via Transformer   |
| DRIVER             | Yes, 12V Integral Constant Current |
| TRANSFORMER        | 12V AC/DC (Supplied by others)     |
| MOUNT              | Yes, 3 Included Wood Screws        |
| ACCESSORIES        | Yes, Included 60° Glare Shield     |
| OPTICS             | Yes, Included 15°, 25° & 40°       |
| FINISH             | Included Natural Brass             |
| MATERIAL           | Brass                              |
| WIRE LENGTH        | 24"                                |
| LOCATION           | Exterior Wet                       |
| CERTIFICATIONS     | UL, IP66, IP67                     |