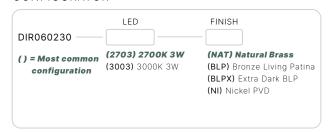

#### DIR060230

The Cyclops is a Micro-Directional luminaire. The easily replaceable, self contained ball fits snugly into a precision machined socket for exceptional heat dissipation allowing this luminaire to operate at 3 watts.

#### AVAILABLE FINISHES:

NAT Natural Brass

Bronze Living Patina

BLPX Extra Dark Bronze Living Patina

NI Nickel PVD

O. 2742 Loker Ave. W Carlsbad CA 92010

P. 760.931.2910