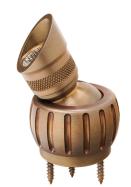

### **CYCLOPS**

#### DIR060230

The Cyclops is a Micro-Directional luminaire. The easily replaceable, self contained ball fits snugly into a precision machined socket for exceptional heat dissipation allowing this luminaire to operate at 3 watts.

- •US Patent No: D863,607 S
- •Cree LED™ XLAMP® High Density (XP-L)
- •3 interchangeable PMMA acrylic optics from 15° to 40°
- •Ideal for planters, small greenery & facade