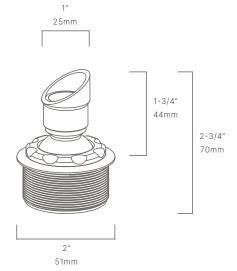

#### CONFIGURATOR:

| FIXTURE DIMENSIONS | L2" x H2-3/4" x D1"                |
|--------------------|------------------------------------|
| LIGHT SOURCE       | Integrated LED                     |
| COLOR TEMPERATURES | 2700K, 3000K                       |
| WATTAGES           | 3W                                 |
| CRI (RA)           | 80 CRI                             |
| VOLTAGE            | 12V                                |
| DELIVERED LUMENS   | 170lm (3000K)                      |
| DIMMABLE           | Yes, Dim to <10% via Transformer   |
| DRIVER             | Yes, 12V Integral Constant Current |
| TRANSFORMER        | 12V AC/DC (Supplied by others)     |
| MOUNT              | Yes, 2" Threaded Base              |
| ACCESSORIES        | Yes, Included 60° Glare Shield     |
| OPTICS             | Yes, Included 15°, 25° & 40°       |
| FINISH             | Included Natural Brass             |
| MATERIAL           | Brass                              |
| WIRE LENGTH        | 24"                                |
| LOCATION           | Exterior Wet                       |
| CERTIFICATIONS     | UL, IP66, IP67                     |