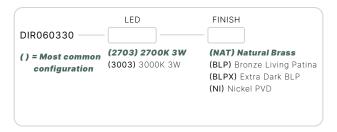

#### DIR060330

The Cyclops is a Micro-Directional luminaire. The easily replaceable, self contained ball fits snugly into a precision machined socket for exceptional heat dissipation allowing this luminaire to operate at 3 watts.

#### AVAILABLE FINISHES:

NAT Natural Brass

Bronze Living Patina

BLPX Extra Dark Bronze Living Patina

NI Nickel PVD

P. 760.931.2910

O. 2742 Loker Ave. W Carlsbad CA 92010