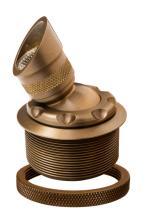

#### DIR060330

The Cyclops is a Micro-Directional luminaire. The easily replaceable, self contained ball fits snugly into a precision machined socket for exceptional heat dissipation allowing this luminaire to operate at 3 watts.

- •US Patent No: D863,607 S
- •Cree LED™ XLAMP® High Density (XP-L)
- •3 interchangeable PMMA acrylic optics from 15° to 40°
- •Ideal for planters, small greenery & facade