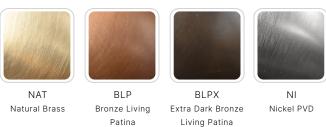

|
| VOLTAGE            | 12V                                |
| DELIVERED LUMENS   | 180lm (3000K)                      |
| DIMMABLE           | Yes, Dim to <10% via Transformer   |
| DRIVER             | Yes, 12V Integral Constant Current |
| TRANSFORMER        | 12V AC/DC (Supplied by others)     |
| MOUNT              | Included J-Box                     |
| FINISH             | Included Natural Brass             |
| MATERIAL           | Brass                              |
| LOCATION           | Exterior Wet                       |
| CERTIFICATIONS     | UL, IP66, IP67, Dark Sky           |
| HOW TO SPECIFY     | Call 760.931.2910                  |

<sup>\*</sup>For complete warranty terms, please visit: www.auroralight.com/warranty/



#### AVAILABLE FINISHES:







P. 760.931.2910

# AURORALIGHT

| PROJECT: |       |  |
|----------|-------|--|
| SKU #:   | TYPE: |  |