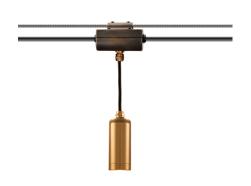

#### HCS100137

The Agave is the smallest in our line of diverse LED pendant luminaires. Ideal when used as a discrete light source in tree canopies. Used in strings for subtle illumination of outdoor dining areas or intimate plazas.

- •Cree LED™ XLAMP® High Density (XP-L)
- •Thermally Integrated® w/ Copper Core Technology®
- Solid brass construction
- •Ideal for trees, patios and architectural features