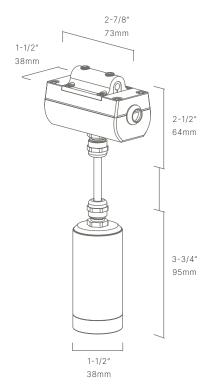

#### CONFIGURATOR:

| FIXTURE DIMENSIONS | L3-3/4" x D1-1/2"                  |
|--------------------|------------------------------------|
| LIGHT SOURCE       | Integrated LED                     |
| COLOR TEMPERATURES | 2700K, 3000K                       |
| WATTAGES           | 3W                                 |
| CRI (RA)           | 80 CRI                             |
| VOLTAGE            | 12V                                |
| DELIVERED LUMENS   | 180lm (3000K)                      |
| DIMMABLE           | Yes, Dim to <10% via Transformer   |
| DRIVER             | Yes, 12V Integral Constant Current |
| TRANSFORMER        | 12V AC/DC (Supplied by others)     |
| MOUNT              | Included J-Box                     |
| FINISH             | Included Natural Brass             |
| MATERIAL           | Brass                              |
| LOCATION           | Exterior Wet                       |
| CERTIFICATIONS     | UL, IP66, IP67, Dark Sky           |
| HOW TO SPECIFY     | Call 760.931.2910                  |