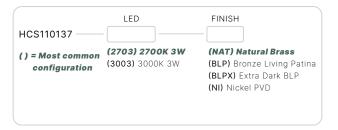

#### CONFIGURATOR:

| FIXTURE DIMENSIONS | L3-3/4" x D1-1/2"                  |
|--------------------|------------------------------------|
| LIGHT SOURCE       | Integrated LED                     |
| COLOR TEMPERATURES | 2700K, 3000K                       |
| WATTAGES           | 3W                                 |
| CRI (RA)           | 80 CRI                             |
| VOLTAGE            | 12V                                |
| DELIVERED LUMENS   | 180lm (3000K)                      |
| DIMMABLE           | Yes, Dim to <10% via Transformer   |
| DRIVER             | Yes, 12V Integral Constant Current |
| TRANSFORMER        | 12V AC/DC (Supplied by others)     |
| MOUNT              | Included J-Box                     |
| FINISH             | Included Natural Brass             |
| MATERIAL           | Brass                              |
| LOCATION           | Exterior Wet                       |
| CERTIFICATIONS     | UL, IP66, IP67, Dark Sky           |
| HOW TO SPECIFY     | Call 760.931.2910                  |