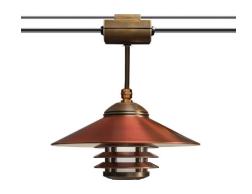

#### HCS650108

The Moonlighter series of LED pendant luminaires is the latest addition to our growing line of innovative and exquisite down lighting. This luminaire is ideal for creating ambient lighting in intimate outdoor spaces.

- •Cree LED™ XLAMP® Extreme High Power (XHP)
- •Thermally Integrated® w/ Copper Core Technology®
- Solid brass and copper construction
- •Ideal for trees, patios and architectural features