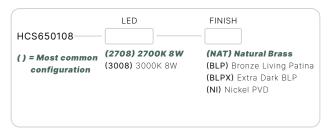

#### HCS650108

The Moonlighter series of LED pendant luminaires is the latest addition to our growing line of innovative and exquisite down lighting. This luminaire is ideal for creating ambient lighting in intimate outdoor spaces.

#### CONFIGURATOR:

| FIXTURE DIMENSIONS    | L5-1/8" x D8"                                                                 |
|-----------------------|-------------------------------------------------------------------------------|
| LIGHT SOURCE          | Integrated LED                                                                |
| COLOR TEMPERATURES    | 2700K, 3000K                                                                  |
| WATTAGES              | 8W                                                                            |
| CRI (RA)              | 80 CRI                                                                        |
| VOLTAGE               | 12V                                                                           |
| DELIVERED LUMENS      | 205lm (3000K)                                                                 |
| DIMMABLE              | Yes, Dim to <10% via Transformer                                              |
| DRIVER                | Yes, 12V Integral Constant Current                                            |
|                       | ,                                                                             |
| TRANSFORMER           | 12V AC/DC (Supplied by others)                                                |
| TRANSFORMER MOUNT     | <del>_</del>                                                                  |
|                       | 12V AC/DC (Supplied by others)                                                |
| MOUNT                 | 12V AC/DC (Supplied by others) Included J-Box                                 |
| MOUNT                 | 12V AC/DC (Supplied by others) Included J-Box Included Natural                |
| MOUNT FINISH MATERIAL | 12V AC/DC (Supplied by others) Included J-Box Included Natural Brass & Copper |