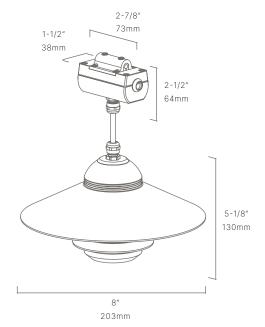

#### CONFIGURATOR:

| FIXTURE DIMENSIONS    | L5-1/8" x D8"                                                                 |
|-----------------------|-------------------------------------------------------------------------------|
| LIGHT SOURCE          | Integrated LED                                                                |
| COLOR TEMPERATURES    | 2700K, 3000K                                                                  |
| WATTAGES              | 8W                                                                            |
| CRI (RA)              | 80 CRI                                                                        |
| VOLTAGE               | 12V                                                                           |
| DELIVERED LUMENS      | 205lm (3000K)                                                                 |
| DIMMABLE              | Yes, Dim to <10% via Transformer                                              |
| DRIVER                | Yes, 12V Integral Constant Current                                            |
|                       | ,                                                                             |
| TRANSFORMER           | 12V AC/DC (Supplied by others)                                                |
| TRANSFORMER MOUNT     | <del>_</del>                                                                  |
|                       | 12V AC/DC (Supplied by others)                                                |
| MOUNT                 | 12V AC/DC (Supplied by others) Included J-Box                                 |
| MOUNT                 | 12V AC/DC (Supplied by others) Included J-Box Included Natural                |
| MOUNT FINISH MATERIAL | 12V AC/DC (Supplied by others) Included J-Box Included Natural Brass & Copper |