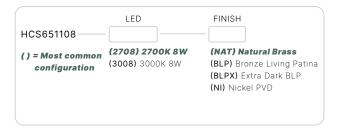

#### HCS651108

The Moonlighter series of LED pendant luminaires is the latest addition to our growing line of innovative and exquisite down lighting. This luminaire is ideal for creating ambient lighting in intimate outdoor spaces.

#### CONFIGURATOR:

| FIXTURE DIMENSIONS    | L5-1/8" x D8"                                                                 |
|-----------------------|-------------------------------------------------------------------------------|
| LIGHT SOURCE          | Integrated LED                                                                |
| COLOR TEMPERATURES    | 2700K, 3000K                                                                  |
| WATTAGES              | 8W                                                                            |
| CRI (RA)              | 80 CRI                                                                        |
| VOLTAGE               | 12V                                                                           |
| DELIVERED LUMENS      | 205lm (3000K)                                                                 |
| DIMMABLE              | Yes, Dim to <10% via Transformer                                              |
| DRIVER                | Yes, 12V Integral Constant Current                                            |
|                       | ,                                                                             |
| TRANSFORMER           | 12V AC/DC (Supplied by others)                                                |
| TRANSFORMER MOUNT     | <del>_</del>                                                                  |
|                       | 12V AC/DC (Supplied by others)                                                |
| MOUNT                 | 12V AC/DC (Supplied by others) Included J-Box                                 |
| MOUNT                 | 12V AC/DC (Supplied by others) Included J-Box Included Natural                |
| MOUNT FINISH MATERIAL | 12V AC/DC (Supplied by others) Included J-Box Included Natural Brass & Copper |

#### AVAILABLE FINISHES:

NAT Natural Brass/ Copper

Bronze Living
Patina

BLPX Extra Dark Bronze Living Patina

NI Nickel PVD