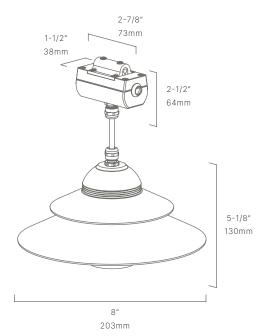

#### CONFIGURATOR:

| FIXTURE DIMENSIONS    | L5-1/8" x D8"                                                                 |
|-----------------------|-------------------------------------------------------------------------------|
| LIGHT SOURCE          | Integrated LED                                                                |
| COLOR TEMPERATURES    | 2700K, 3000K                                                                  |
| WATTAGES              | 8W                                                                            |
| CRI (RA)              | 80 CRI                                                                        |
| VOLTAGE               | 12V                                                                           |
| DELIVERED LUMENS      | 205lm (3000K)                                                                 |
| DIMMABLE              | Yes, Dim to <10% via Transformer                                              |
| DRIVER                | Yes, 12V Integral Constant Current                                            |
|                       | ,                                                                             |
| TRANSFORMER           | 12V AC/DC (Supplied by others)                                                |
| TRANSFORMER MOUNT     | <del>_</del>                                                                  |
|                       | 12V AC/DC (Supplied by others)                                                |
| MOUNT                 | 12V AC/DC (Supplied by others) Included J-Box                                 |
| MOUNT                 | 12V AC/DC (Supplied by others) Included J-Box Included Natural                |
| MOUNT FINISH MATERIAL | 12V AC/DC (Supplied by others) Included J-Box Included Natural Brass & Copper |