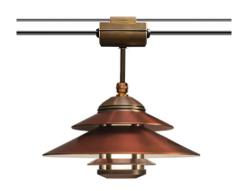

#### HCS651108

The Moonlighter series of LED pendant luminaires is the latest addition to our growing line of innovative and exquisite down lighting. This luminaire is ideal for creating ambient lighting in intimate outdoor spaces.

- •Cree LED™ XLAMP® Extreme High Power (XHP)
- •Thermally Integrated® w/ Copper Core Technology®
- •Solid brass and copper construction
- •Ideal for trees, patios and architectural features