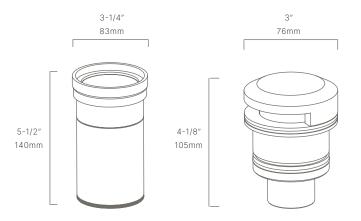

#### CONFIGURATOR:

| FIXTURE DIMENSIONS | D3" x H4-1/8"                      |
|--------------------|------------------------------------|
| LIGHT SOURCE       | Integrated LED                     |
| COLOR TEMPERATURES | 2700K, 3000K                       |
| WATTAGES           | 3W                                 |
| CRI (RA)           | 80 CRI                             |
| VOLTAGE            | 12V                                |
| DELIVERED LUMENS   | 17Im (3000K)                       |
| DIMMABLE           | Yes, Dim to <10% via Transformer   |
| DRIVER             | Yes, 12V Integral Constant Current |
| TRANSFORMER        | 12V AC/DC (Supplied by others)     |
| MOUNT              | Included PJB782303                 |
| BEAM SPREAD        | 180°                               |
| FINISH             | Included Natural Brass             |
| MATERIAL           | Brass                              |
| WIRE LENGTH        | 24"                                |
| LOCATION           | Interior & Exterior Wet            |
| CERTIFICATIONS     | UL, IP66, IP67, Drive Over         |