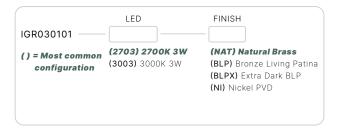

#### IGR030101

The Compass is based on the award-winning micro well light design. It will provide subtle illumination on drives, walks, and pathways.

- •Thermally Integrated® w/ Copper Core Technology®
- •Cree LED™ XLAMP® (XP-L)
- •Drive-Over rated for up to 6000lbs.
- •Ideal for driveways, wide pathways & walkways

#### CONFIGURATOR:

| FIXTURE DIMENSIONS | D3" x H4-1/8"                      |
|--------------------|------------------------------------|
| LIGHT SOURCE       | Integrated LED                     |
| COLOR TEMPERATURES | 2700K, 3000K                       |
| WATTAGES           | 3W                                 |
| CRI (RA)           | 80 CRI                             |
| VOLTAGE            | 12V                                |
| DELIVERED LUMENS   | 17Im (3000K)                       |
| DIMMABLE           | Yes, Dim to <10% via Transformer   |
| DRIVER             | Yes, 12V Integral Constant Current |
| TRANSFORMER        | 12V AC/DC (Supplied by others)     |
| MOUNT              | Included PJB782303                 |
| BEAM SPREAD        | 180°                               |
| FINISH             | Included Natural Brass             |
| MATERIAL           | Brass                              |
| WIRE LENGTH        | 24"                                |
| LOCATION           | Interior & Exterior Wet            |
| CERTIFICATIONS     | UL, IP66, IP67, Drive Over         |