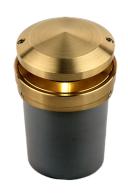

#### IGR030101

The Compass is based on the award-winning micro well light design. It will provide subtle illumination on drives, walks, and pathways.

- •Thermally Integrated® w/ Copper Core Technology®
- •Cree LED™ XLAMP® (XP-L)
- •Drive-Over rated for up to 6000lbs.
- •Ideal for driveways, wide pathways & walkways

#### CONFIGURATOR:

| FIXTURE DIMENSIONS | D3" x H4-1/8"                      |
|--------------------|------------------------------------|
| LIGHT SOURCE       | Integrated LED                     |
| COLOR TEMPERATURES | 2700K, 3000K                       |
| WATTAGES           | 3W                                 |
| CRI (RA)           | 80 CRI                             |
| VOLTAGE            | 12V                                |
| DELIVERED LUMENS   | 17Im (3000K)                       |
| DIMMABLE           | Yes, Dim to <10% via Transformer   |
| DRIVER             | Yes, 12V Integral Constant Current |
| TRANSFORMER        | 12V AC/DC (Supplied by others)     |
| MOUNT              | Included PJB782303                 |
| BEAM SPREAD        | 180°                               |
| FINISH             | Included Natural Brass             |
| MATERIAL           | Brass                              |
| WIRE LENGTH        | 24"                                |
| LOCATION           | Interior & Exterior Wet            |
| CERTIFICATIONS     | UL, IP66, IP67, Drive Over         |