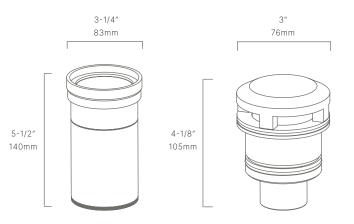

#### CONFIGURATOR:

| FIXTURE DIMENSIONS | D3" x H4-1/8"                      |
|--------------------|------------------------------------|
| LIGHT SOURCE       | Integrated LED                     |
| COLOR TEMPERATURES | 2700K, 3000K                       |
| WATTAGES           | 3W                                 |
| CRI (RA)           | 80 CRI                             |
| VOLTAGE            | 12V                                |
| DELIVERED LUMENS   | 17Im (3000K)                       |
| DIMMABLE           | Yes, Dim to <10% via Transformer   |
| DRIVER             | Yes, 12V Integral Constant Current |
| TRANSFORMER        | 12V AC/DC (Supplied by others)     |
| MOUNT              | Included PJB782303                 |
| BEAM SPREAD        | 360°                               |
| FINISH             | Included Natural Brass             |
| MATERIAL           | Brass                              |
| WIRE LENGTH        | 24"                                |
| LOCATION           | Interior & Exterior Wet            |
| CERTIFICATIONS     | UL, IP66, IP67, Drive Over         |