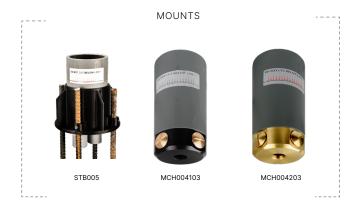

#### MOUNTS

| MCH004103 | 3" Aluminum Conduit Hub |
|-----------|-------------------------|
| MCH004203 | 3" Brass Conduit Hub    |
| STB005    | Stabalizer Fin          |

<sup>\*</sup>For complete details, please visit auroralight.com/mounts/