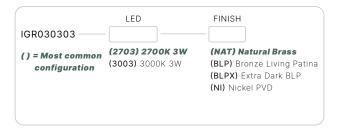

#### CONFIGURATOR:

| FIXTURE DIMENSIONS | D3" x H4-1/8"                      |
|--------------------|------------------------------------|
| LIGHT SOURCE       | Integrated LED                     |
| COLOR TEMPERATURES | 2700K, 3000K                       |
| WATTAGES           | 3W                                 |
| CRI (RA)           | 80 CRI                             |
| VOLTAGE            | 12V                                |
| DELIVERED LUMENS   | 17Im (3000K)                       |
| DIMMABLE           | Yes, Dim to <10% via Transformer   |
| DRIVER             | Yes, 12V Integral Constant Current |
| TRANSFORMER        | 12V AC/DC (Supplied by others)     |
| MOUNT              | Included PJB782303                 |
| BEAM SPREAD        | 360°                               |
| FINISH             | Included Natural Brass             |
| MATERIAL           | Brass                              |
| WIRE LENGTH        | 24"                                |
| LOCATION           | Interior & Exterior Wet            |
| CERTIFICATIONS     | UL, IP66, IP67, Drive Over         |

#### AVAILABLE FINISHES:

NAT Natural Brass

Bronze Living Patina

BLPX Extra Dark Bronze Living Patina

NI Nickel PVD