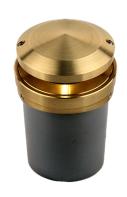

#### IGR030303

The Compass is based on the award-winning micro well light design. It will provide subtle illumination on drives, walks, and pathways.

- •Thermally Integrated® w/ Copper Core Technology®
- •Cree LED™ XLAMP® (XP-L)
- •Drive-Over rated for up to 6000lbs.
- •Ideal for driveways, wide pathways & walkways

#### CONFIGURATOR:

| FIXTURE DIMENSIONS | D3" x H4-1/8"                      |
|--------------------|------------------------------------|
| LIGHT SOURCE       | Integrated LED                     |
| COLOR TEMPERATURES | 2700K, 3000K                       |
| WATTAGES           | 3W                                 |
| CRI (RA)           | 80 CRI                             |
| VOLTAGE            | 12V                                |
| DELIVERED LUMENS   | 17Im (3000K)                       |
| DIMMABLE           | Yes, Dim to <10% via Transformer   |
| DRIVER             | Yes, 12V Integral Constant Current |
| TRANSFORMER        | 12V AC/DC (Supplied by others)     |
| MOUNT              | Included PJB782303                 |
| BEAM SPREAD        | 360°                               |
| FINISH             | Included Natural Brass             |
| MATERIAL           | Brass                              |
| WIRE LENGTH        | 24"                                |
| LOCATION           | Interior & Exterior Wet            |
| CERTIFICATIONS     | UL, IP66, IP67, Drive Over         |