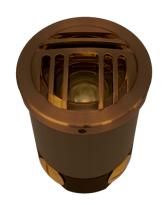

## MICRO WELL

IGR330203

The Award-Winning Micro Well light is a high performance LED luminaire. It is packed with features yet remains small in size. Featuring our SDLA "small-diameter, large-aperture" bezel.

#### CONFIGURATOR:

| FIXTURE DIMENSIONS | D3-1/4" x H3-7/8"                  |
|--------------------|------------------------------------|
| LIGHT SOURCE       | Included LED Module                |
| COLOR TEMPERATURES | 2700K, 3000K                       |
| WATTAGES           | 3W                                 |
| CRI (RA)           | 80 CRI                             |
| VOLTAGE            | 12V                                |
| DELIVERED LUMENS   | 210Im (3000K)                      |
| DIMMABLE           | Yes, Dim to <10% via Transformer   |
| DRIVER             | Yes, 12V Integral Constant Current |
| TRANSFORMER        | 12V AC/DC (Supplied by others)     |
| MOUNT              | Included PJB782303                 |
| ACCESSORIES        | Yes, Not Included                  |
| OPTICS             | Yes, Included 15°, 25°, 40° & 60°  |
| FINISH             | Included Natural Brass             |
| MATERIAL           | Brass                              |
| WIRE LENGTH        | 24"                                |
| LOCATION           | Interior & Exterior Wet            |
| CERTIFICATIONS     | UL, IP66, IP67, IC, Drive Over     |