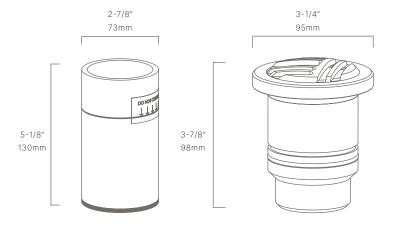

#### CONFIGURATOR:

| FIXTURE DIMENSIONS | D3-1/4" x H3-7/8"                  |
|--------------------|------------------------------------|
| LIGHT SOURCE       | Included LED Module                |
| COLOR TEMPERATURES | 2700K, 3000K                       |
| WATTAGES           | 3W                                 |
| CRI (RA)           | 80 CRI                             |
| VOLTAGE            | 12V                                |
| DELIVERED LUMENS   | 210Im (3000K)                      |
| DIMMABLE           | Yes, Dim to <10% via Transformer   |
| DRIVER             | Yes, 12V Integral Constant Current |
| TRANSFORMER        | 12V AC/DC (Supplied by others)     |
| MOUNT              | Included PJB782303                 |
| ACCESSORIES        | Yes, Not Included                  |
| OPTICS             | Yes, Included 15°, 25°, 40° & 60°  |
| FINISH             | Included Natural Brass             |
| MATERIAL           | Brass                              |
| WIRE LENGTH        | 24"                                |
| LOCATION           | Interior & Exterior Wet            |
| CERTIFICATIONS     | UL, IP66, IP67, IC, Drive Over     |