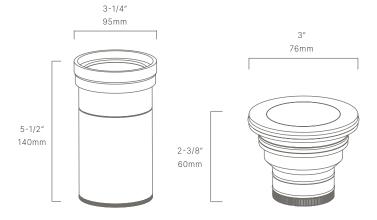

#### CONFIGURATOR:

| FIXTURE DIMENSIONS | D3" x H2-3/8"                      |
|--------------------|------------------------------------|
| LIGHT SOURCE       | Included LED Module                |
| COLOR TEMPERATURES | 2700K, 3000K                       |
| WATTAGES           | 4W, 6W                             |
| CRI (RA)           | 80 CRI                             |
| VOLTAGE            | 12V                                |
| DELIVERED LUMENS   | 420lm (3000K)                      |
| DIMMABLE           | Yes, Dim to <10% via Transformer   |
| DRIVER             | Yes, 12V Integral Constant Current |
| TRANSFORMER        | 12V AC/DC (Supplied by others)     |
| MOUNT              | Included PJB782303                 |
| ACCESSORIES        | Yes, Included Hex Baffle           |
| OPTICS             | Yes, Included 20°, 40° & 60°       |
| FINISH             | Included Natural Brass             |
| MATERIAL           | Brass                              |
| WIRE LENGTH        | 24"                                |
| LOCATION           | Interior & Exterior Wet            |
| CERTIFICATIONS     | UL, IP66, IP67, IC, Drive Over     |