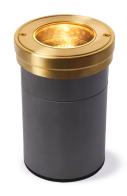

### **CENTRO**

IGR331203

The Centro; a fixed-aim, in-grade luminaire, is among the newest efforts from Auroralight. It is a small diameter, large aperture fixture that features our robust and popular LM16 Copper Core® LED module.

- •Thermally Integrated® w/ Copper Core Technology®
- •Interchangeable PMMA acrylic optics from 20° to 60°
- •IC Rated for Interior, Exterior and Wet Location Use
- ·Ideal for driveways, pathways and architecture

#### CONFIGURATOR:

| FIXTURE DIMENSIONS | D3" x H2-3/8"                      |
|--------------------|------------------------------------|
| LIGHT SOURCE       | Included LED Module                |
| COLOR TEMPERATURES | 2700K, 3000K                       |
| WATTAGES           | 4W, 6W                             |
| CRI (RA)           | 80 CRI                             |
| VOLTAGE            | 12V                                |
| DELIVERED LUMENS   | 420lm (3000K)                      |
| DIMMABLE           | Yes, Dim to <10% via Transformer   |
| DRIVER             | Yes, 12V Integral Constant Current |
| TRANSFORMER        | 12V AC/DC (Supplied by others)     |
| MOUNT              | Included PJB782303                 |
| ACCESSORIES        | Yes, Included Hex Baffle           |
| OPTICS             | Yes, Included 20°, 40° & 60°       |
| FINISH             | Included Natural Brass             |
| MATERIAL           | Brass                              |
| WIRE LENGTH        | 24"                                |
| LOCATION           | Interior & Exterior Wet            |
| CERTIFICATIONS     | UL, IP66, IP67, IC, Drive Over     |