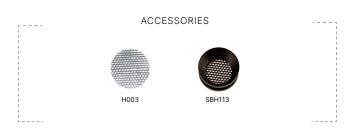

## **ADD-ONS**

### **ACCESSORIES**

| H003   | Hex Baffle            |
|--------|-----------------------|
| SBH113 | Stepped Baffle w/ Hex |