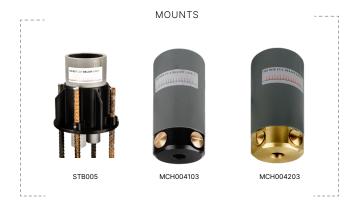

### MOUNTS

| MCH004103 | 3" Aluminum Conduit Hub |
|-----------|-------------------------|
| MCH004203 | 3" Brass Conduit Hub    |
| STB005    | Stabalizer Fin          |

<sup>\*</sup>For complete details, please visit auroralight.com/mounts/