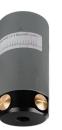

### AXIS IGR440104

The Axis is a high-output, low-energy LED in-grade well light that features unmatched aiming ability. The engineering, quality of materials, and workmanship of this device are impressive, as is the performance.

- Field serviceable LED module
- •Interchangeable PMMA Acrylic Optics from 20° to 60°
- •IC Rated for Interior, Exterior and Wet Location Use
- ·Ideal for driveways, pathways and architecture

#### CONFIGURATOR:

| FIXTURE DIMENSIONS | D4" x H5-7/8"                      |
|--------------------|------------------------------------|
| LIGHT SOURCE       | Included LED Module                |
| COLOR TEMPERATURES | 2700K, 3000K                       |
| WATTAGES           | 6W                                 |
| CRI (RA)           | 80 CRI                             |
| VOLTAGE            | 12V                                |
| DELIVERED LUMENS   | 372Im (3000K)                      |
| DIMMABLE           | Yes, Dim to <10% via Transformer   |
| DRIVER             | Yes, 12V Integral Constant Current |
| TRANSFORMER        | 12V AC/DC (Supplied by others)     |
| MOUNT              | Included PJB782304                 |
| ACCESSORIES        | Yes, Included Hex Baffle           |
| OPTICS             | Yes, Included 20°, 40° & 60°       |
| FINISH             | Included Natural Brass             |
| MATERIAL           | Brass                              |
| WIRE LENGTH        | 24"                                |
| LOCATION           | Interior & Exterior Wet            |
| CERTIFICATIONS     | UL, IP66, IP67, IC, Drive Over     |
|                    |                                    |