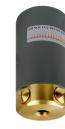

### AXIS IGR440104

The Axis is a high-output, low-energy LED in-grade well light that features unmatched aiming ability. The engineering, quality of materials, and workmanship of this device are impressive, as is the performance.

- Field serviceable LED module
- •Interchangeable PMMA Acrylic Optics from 20° to 60°
- •IC Rated for Interior, Exterior and Wet Location Use
- ·Ideal for driveways, pathways and architecture

#### CONFIGURATOR:

| FIXTURE DIMENSIONS | D4" x H5-7/8"                      |
|--------------------|------------------------------------|
| LIGHT SOURCE       | Included LED Module                |
| COLOR TEMPERATURES | 2700K, 3000K                       |
| WATTAGES           | 6W                                 |
| CRI (RA)           | 80 CRI                             |
| VOLTAGE            | 12V                                |
| DELIVERED LUMENS   | 372Im (3000K)                      |
| DIMMABLE           | Yes, Dim to <10% via Transformer   |
| DRIVER             | Yes, 12V Integral Constant Current |
| TRANSFORMER        | 12V AC/DC (Supplied by others)     |
| MOUNT              | Included PJB782304                 |
| ACCESSORIES        | Yes, Included Hex Baffle           |
| OPTICS             | Yes, Included 20°, 40° & 60°       |
| FINISH             | Included Natural Brass             |
| MATERIAL           | Brass                              |
| WIRE LENGTH        | 24"                                |
| LOCATION           | Interior & Exterior Wet            |
| CERTIFICATIONS     | UL, IP66, IP67, IC, Drive Over     |
|                    |                                    |