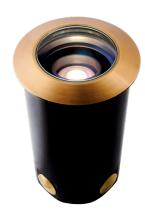

### AXIS IGR440104

The Axis is a high-output, low-energy LED in-grade well light that features unmatched aiming ability. The engineering, quality of materials, and workmanship of this device are impressive, as is the performance.

- Field serviceable LED module
- •Interchangeable PMMA Acrylic Optics from 20° to 60°
- •IC Rated for Interior, Exterior and Wet Location Use
- ·Ideal for driveways, pathways and architecture

#### CONFIGURATOR:

| FIXTURE DIMENSIONS | D4" x H5-7/8"                      |
|--------------------|------------------------------------|
| LIGHT SOURCE       | Included LED Module                |
| COLOR TEMPERATURES | 2700K, 3000K                       |
| WATTAGES           | 6W                                 |
| CRI (RA)           | 80 CRI                             |
| VOLTAGE            | 12V                                |
| DELIVERED LUMENS   | 372Im (3000K)                      |
| DIMMABLE           | Yes, Dim to <10% via Transformer   |
| DRIVER             | Yes, 12V Integral Constant Current |
| TRANSFORMER        | 12V AC/DC (Supplied by others)     |
| MOUNT              | Included PJB782304                 |
| ACCESSORIES        | Yes, Included Hex Baffle           |
| OPTICS             | Yes, Included 20°, 40° & 60°       |
| FINISH             | Included Natural Brass             |
| MATERIAL           | Brass                              |
| WIRE LENGTH        | 24"                                |
| LOCATION           | Interior & Exterior Wet            |
| CERTIFICATIONS     | UL, IP66, IP67, IC, Drive Over     |
|                    |                                    |