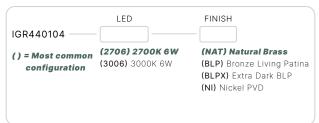

#### CONFIGURATOR:

| FIXTURE DIMENSIONS | D4" x H5-7/8"                      |
|--------------------|------------------------------------|
| LIGHT SOURCE       | Included LED Module                |
| COLOR TEMPERATURES | 2700K, 3000K                       |
| WATTAGES           | 6W                                 |
| CRI (RA)           | 80 CRI                             |
| VOLTAGE            | 12V                                |
| DELIVERED LUMENS   | 372Im (3000K)                      |
| DIMMABLE           | Yes, Dim to <10% via Transformer   |
| DRIVER             | Yes, 12V Integral Constant Current |
| TRANSFORMER        | 12V AC/DC (Supplied by others)     |
| MOUNT              | Included PJB782304                 |
| ACCESSORIES        | Yes, Included Hex Baffle           |
| OPTICS             | Yes, Included 20°, 40° & 60°       |
| FINISH             | Included Natural Brass             |
| MATERIAL           | Brass                              |
| WIRE LENGTH        | 24"                                |
| LOCATION           | Interior & Exterior Wet            |
| CERTIFICATIONS     | UL, IP66, IP67, IC, Drive Over     |
|                    |                                    |

### AVAILABLE FINISHES:

NAT

Natural Brass

BLP

Bronze Living

Patina

BLPX

Extra Dark Bronze

Living Patina

NI Nickel PVD