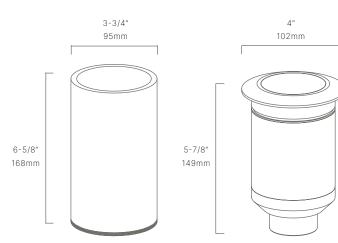

#### CONFIGURATOR:

| FIXTURE DIMENSIONS | D4" x H5-7/8"                      |
|--------------------|------------------------------------|
| LIGHT SOURCE       | Included LED Module                |
| COLOR TEMPERATURES | 2700K, 3000K                       |
| WATTAGES           | 6W                                 |
| CRI (RA)           | 80 CRI                             |
| VOLTAGE            | 12V                                |
| DELIVERED LUMENS   | 372Im (3000K)                      |
| DIMMABLE           | Yes, Dim to <10% via Transformer   |
| DRIVER             | Yes, 12V Integral Constant Current |
| TRANSFORMER        | 12V AC/DC (Supplied by others)     |
| MOUNT              | Included PJB782304                 |
| ACCESSORIES        | Yes, Included Hex Baffle           |
| OPTICS             | Yes, Included 20°, 40° & 60°       |
| FINISH             | Included Natural Brass             |
| MATERIAL           | Brass                              |
| WIRE LENGTH        | 24"                                |
| LOCATION           | Interior & Exterior Wet            |
| CERTIFICATIONS     | UL, IP66, IP67, IC, Drive Over     |
|                    |                                    |