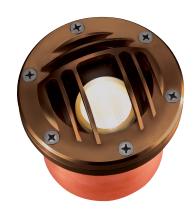

### LIGHTHAUS

IGR550605

The Lighthaus is a high-output, low-energy LED ingrade well light that features unmatched aiming ability. The quality of materials, and workmanship of this device are impressive, as is the performance.

- Field serviceable & interchangeable LED module
- •Cree LED<sup>™</sup> XLAMP<sup>®</sup> High Intensity (XP-L)
- Patented optic U.S. 10,655,799
- ·Ideal for driveways, hardscape, and wall-washing

#### CONFIGURATOR:

| FIXTURE DIMENSIONS | D5-1/4" x H5-7/8"                  |
|--------------------|------------------------------------|
| LIGHT SOURCE       | Included LED Module                |
| COLOR TEMPERATURES | 2700K, 3000K                       |
| WATTAGES           | 9W                                 |
| CRI (RA)           | 80 CRI                             |
| VOLTAGE            | 12V                                |
| DELIVERED LUMENS   | 527lm (3000K)                      |
| DIMMABLE           | Yes, Dim to <10% via Transformer   |
| DRIVER             | Yes, 12V Integral Constant Current |
| TRANSFORMER        | 12V AC/DC (Supplied by others)     |
| MOUNT              | Included Copper Housing            |
| ACCESSORIES        | Yes, Not Included                  |
| OPTICS             | Yes, Included 20°, 40° & 60°       |
| FINISH             | Included Natural Brass             |
| MATERIAL           | Brass & Copper                     |
| WIRE LENGTH        | 24"                                |
| LOCATION           | Interior & Exterior Wet            |
| CERTIFICATIONS     | UL, IP66, IP67, IC, Drive Over     |
|                    |                                    |