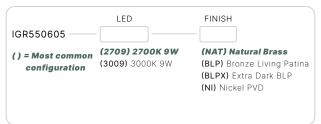

### LIGHTHAUS

IGR550605

The Lighthaus is a high-output, low-energy LED ingrade well light that features unmatched aiming ability. The quality of materials, and workmanship of this device are impressive, as is the performance.

#### CONFIGURATOR:

| FIXTURE DIMENSIONS | D5-1/4" x H5-7/8"                  |
|--------------------|------------------------------------|
| LIGHT SOURCE       | Included LED Module                |
| COLOR TEMPERATURES | 2700K, 3000K                       |
| WATTAGES           | 9W                                 |
| CRI (RA)           | 80 CRI                             |
| VOLTAGE            | 12V                                |
| DELIVERED LUMENS   | 527lm (3000K)                      |
| DIMMABLE           | Yes, Dim to <10% via Transformer   |
| DRIVER             | Yes, 12V Integral Constant Current |
| TRANSFORMER        | 12V AC/DC (Supplied by others)     |
| MOUNT              | Included Copper Housing            |
| ACCESSORIES        | Yes, Not Included                  |
| OPTICS             | Yes, Included 20°, 40° & 60°       |
| FINISH             | Included Natural Brass             |
| MATERIAL           | Brass & Copper                     |
| WIRE LENGTH        | 24"                                |
| LOCATION           | Interior & Exterior Wet            |
| CERTIFICATIONS     | UL, IP66, IP67, IC, Drive Over     |
|                    |                                    |

#### AVAILABLE FINISHES:

NI Nickel PVD

BLP Bronze Living Patina

Extra Dark Bronze Living Patina

BLPX

5-1/4"

5-7/8" 149mm