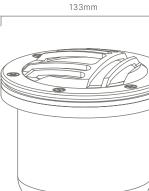

#### CONFIGURATOR:

| FIXTURE DIMENSIONS | D5-1/4" x H5-7/8"                  |
|--------------------|------------------------------------|
| LIGHT SOURCE       | Included LED Module                |
| COLOR TEMPERATURES | 2700K, 3000K                       |
| WATTAGES           | 9W                                 |
| CRI (RA)           | 80 CRI                             |
| VOLTAGE            | 12V                                |
| DELIVERED LUMENS   | 527lm (3000K)                      |
| DIMMABLE           | Yes, Dim to <10% via Transformer   |
| DRIVER             | Yes, 12V Integral Constant Current |
| TRANSFORMER        | 12V AC/DC (Supplied by others)     |
| MOUNT              | Included Copper Housing            |
| ACCESSORIES        | Yes, Not Included                  |
| OPTICS             | Yes, Included 20°, 40° & 60°       |
| FINISH             | Included Natural Brass             |
| MATERIAL           | Brass & Copper                     |
| WIRE LENGTH        | 24"                                |
| LOCATION           | Interior & Exterior Wet            |
| CERTIFICATIONS     | UL, IP66, IP67, IC, Drive Over     |
|                    |                                    |