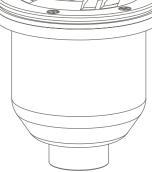

### LIGHTHAUS

IGR550605

The Lighthaus is a high-output, low-energy LED ingrade well light that features unmatched aiming ability. The quality of materials, and workmanship of this device are impressive, as is the performance.

- Field serviceable & interchangeable LED module
- •Cree LED<sup>™</sup> XLAMP<sup>®</sup> High Intensity (XP-L)
- Patented optic U.S. 10,655,799
- ·Ideal for driveways, hardscape, and wall-washing

#### CONFIGURATOR:

| FIXTURE DIMENSIONS | D5-1/4" x H5-7/8"                  |
|--------------------|------------------------------------|
| LIGHT SOURCE       | Included LED Module                |
| COLOR TEMPERATURES | 2700K, 3000K                       |
| WATTAGES           | 9W                                 |
| CRI (RA)           | 80 CRI                             |
| VOLTAGE            | 12V                                |
| DELIVERED LUMENS   | 527lm (3000K)                      |
| DIMMABLE           | Yes, Dim to <10% via Transformer   |
| DRIVER             | Yes, 12V Integral Constant Current |
| TRANSFORMER        | 12V AC/DC (Supplied by others)     |
| MOUNT              | Included Copper Housing            |
| ACCESSORIES        | Yes, Not Included                  |
| OPTICS             | Yes, Included 20°, 40° & 60°       |
| FINISH             | Included Natural Brass             |
| MATERIAL           | Brass & Copper                     |
| WIRE LENGTH        | 24"                                |
| LOCATION           | Interior & Exterior Wet            |
| CERTIFICATIONS     | UL, IP66, IP67, IC, Drive Over     |
|                    |                                    |