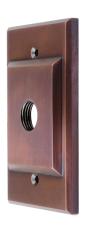

## **COVER PLATE**

#### MCP183203

The Cover Plate, part of a full family of canopies from Auroralight, is an elegant and practical enhancement to your lighting project. This is compatible with STANDARD: single-gang boxes and utilizes a STANDARD: ½" (NPS) Universal Thread.