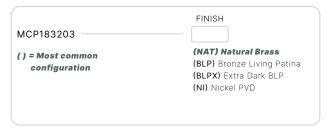

#### MCP183203

The Cover Plate, part of a full family of canopies from Auroralight, is an elegant and practical enhancement to your lighting project. This is compatible with STANDARD: single-gang boxes and utilizes a STANDARD: ½" (NPS) Universal Thread.

#### CONFIGURATOR:

| DIMENSIONS | L4-3/4" x W3"          |
|------------|------------------------|
| VOLTAGE    | 12V                    |
| FINISH     | Included Natural Brass |
| MATERIAL   | Brass                  |

### AVAILABLE FINISHES:

Natural Brass

Patina

BLPX Extra Dark Bronze Living Patina

NI Nickel PVD