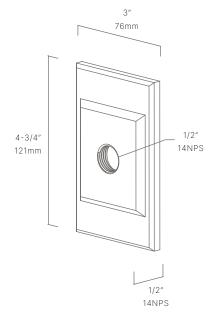

#### MCP183203

The Cover Plate, part of a full family of canopies from Auroralight, is an elegant and practical enhancement to your lighting project. This is compatible with STANDARD: single-gang boxes and utilizes a STANDARD: ½" (NPS) Universal Thread.

#### CONFIGURATOR:

| DIMENSIONS | L4-3/4" x W3"          |
|------------|------------------------|
| VOLTAGE    | 12V                    |
| FINISH     | Included Natural Brass |
| MATERIAL   | Brass                  |