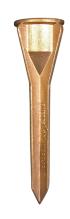

# **GROUND STAKE**

## MGS001106

This ground stake is part of the most comprehensive ground stake offering available. It is a solid brass ground stake that provides increased durability and longevity in a micro-sized package.

#### CONFIGURATOR:

| DIMENSIONS | H6-1/8" x W1-1/2"      |
|------------|------------------------|
| VOLTAGE    | 12V                    |
| FINISH     | Included Natural Brass |
| MATERIAL   | Brass                  |