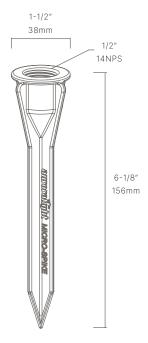

## MGS001106

This ground stake is part of the most comprehensive ground stake offering available. It is a solid brass ground stake that provides increased durability and longevity in a micro-sized package.

#### CONFIGURATOR:

| DIMENSIONS | H6-1/8" x W1-1/2"      |
|------------|------------------------|
| VOLTAGE    | 12V                    |
| FINISH     | Included Natural Brass |
| MATERIAL   | Brass                  |