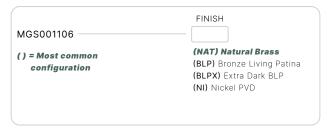

## MGS001106

This ground stake is part of the most comprehensive ground stake offering available. It is a solid brass ground stake that provides increased durability and longevity in a micro-sized package.

### AVAILABLE FINISHES:

NAT Natural Brass

Bronze Living
Patina

BLPX Extra Dark Bronze Living Patina

NI Nickel PVD

P. 760.931.2910