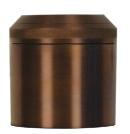

## MJB002403

The Power Box, part of the most comprehensive ground mount offering available, machined from solid brass with a removable top assembly. This unit can be buried within 1" of the top, even in exterior wet locations.

### AVAILABLE FINISHES:

TYPE:

NAT Natural Brass

Bronze Living Patina

BLPX Extra Dark Bronze Living Patina

NI Nickel PVD