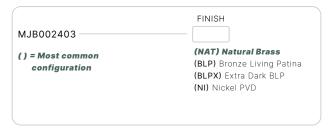

## MJB002403

The Power Box, part of the most comprehensive ground mount offering available, machined from solid brass with a removable top assembly. This unit can be buried within 1" of the top, even in exterior wet locations.

### AVAILABLE FINISHES:

TYPE:

NAT Natural Brass

Bronze Living Patina

BLPX Extra Dark Bronze Living Patina

NI Nickel PVD