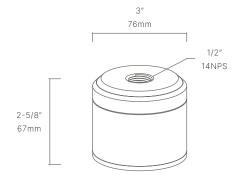

#### CONFIGURATOR:

| DIMENSIONS  | H2-5/8" x W3"                      |
|-------------|------------------------------------|
| VOLTAGE     | 12V, 120V                          |
| TRANSFORMER | Included Electronic 60W 120-12V AC |
| FINISH      | Included Natural Brass             |
| MATERIAL    | Brass                              |