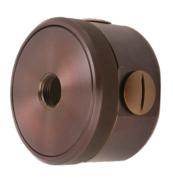

## MJB012103

The Surface Mount J-Box, part of the most diverse surface mount offerings available, represents the highest possible quality in materials and construction available anywhere. Use when surface mounting 12v or 120v fixtures where you need a wiring box to endure even the harshest elements.

- •Perfect for hardscape and architectural installation
- •Ideal for lightweight & heavyweight fixtures