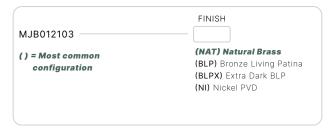

### CONFIGURATOR:

| DIMENSIONS | L3-1/2" x W2"          |
|------------|------------------------|
| VOLTAGE    | 12V, 120V              |
| FINISH     | Included Natural Brass |
| MATERIAL   | Brass                  |

### AVAILABLE FINISHES:

NAT

Natural Brass

BLP Bronze Living Patina

BLPX Extra Dark Bronze Living Patina

NI Nickel PVD