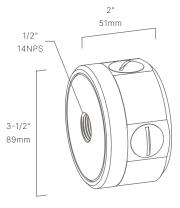

## MJB012103

The Surface Mount J-Box, part of the most diverse surface mount offerings available, represents the highest possible quality in materials and construction available anywhere. Use when surface mounting 12v or 120v fixtures where you need a wiring box to endure even the harshest elements.

### CONFIGURATOR:

| DIMENSIONS | L3-1/2" x W2"          |
|------------|------------------------|
| VOLTAGE    | 12V, 120V              |
| FINISH     | Included Natural Brass |
| MATERIAL   | Brass                  |