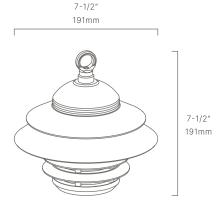

#### CONFIGURATOR:

| FIXTURE DIMENSIONS | D7-1/2" x H7-1/2"                     |
|--------------------|---------------------------------------|
| LIGHT SOURCE       | Integrated LED                        |
| COLOR TEMPERATURES | 2700K, 3000K                          |
| WATTAGES           | 16W                                   |
| CRI (RA)           | 80 CRI                                |
| VOLTAGE            | 12V                                   |
| DELIVERED LUMENS   | 430lm (3000K)                         |
| DIMMABLE           | Yes, Dim to <10% via Transformer      |
| DRIVER             | Yes, 12V Integral Constant Current    |
| TRANSFORMER        | 12V AC/DC (Supplied by others)        |
| MOUNT              | Included Safety Cable & 1/2" NPS Ring |
| ACCESSORIES        | Yes, Not Included                     |
| FINISH             | Included Natural                      |
| MATERIAL           | Brass & Copper                        |
| WIRE LENGTH        | 24"                                   |
| LOCATION           | Exterior Wet                          |
| CERTIFICATIONS     | UL, IP66, IP67                        |