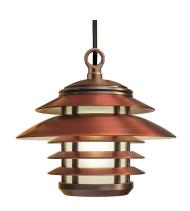

#### MNL751207

The Moonlighter series of LED pendant luminaires is the latest addition to our growing line of innovative and exquisite down lighting. This luminaire is ideal for creating ambient lighting in intimate outdoor spaces.