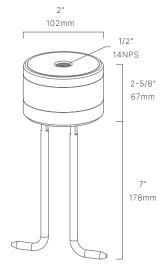

#### CONFIGURATOR:

| DIMENSIONS | W2" x H9-5/8"          |
|------------|------------------------|
| VOLTAGE    | 12V, 120V              |
| FINISH     | Included Natural Brass |
| MATERIAL   | Brass                  |