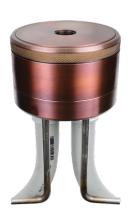

### MPM003104

The Pedestal Mount, part of the most comprehensive ground mount system available, is a robust, solid brass mount designed to be cast into a concrete pedestal creating a durable, unmovable mount point for residential or commercial projects.

- •Perfect for hardscape and architectural installation
- •Ideal for lightweight & heavyweight fixtures