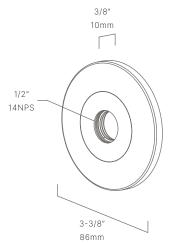

### MSM189203

The Surface Mount, part of the most diverse surface mount offerings available, is machined from solid brass and includes a beautiful copper cover plate. The Surface Mount utilizes a STANDARD: ½" (NPS) Universal Thread for near limitless compatibility with other fixtures.

#### CONFIGURATOR:

| DIMENSIONS | D3-5/16"         |
|------------|------------------|
| VOLTAGE    | 12V              |
| FINISH     | Included Natural |
| MATERIAL   | Brass & Copper   |

<sup>\*</sup>For complete warranty terms, please visit: www.auroralight.com/warranty/