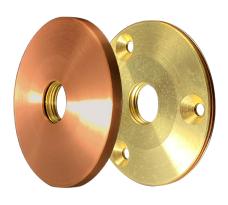

### MSM189203

The Surface Mount, part of the most diverse surface mount offerings available, is machined from solid brass and includes a beautiful copper cover plate. The Surface Mount utilizes a STANDARD: ½" (NPS) Universal Thread for near limitless compatibility with other fixtures.