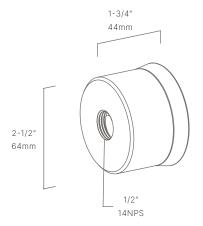

## MTR425102

The Screw-In Tree Mount, part of an extensive mount system from Auroralight, is a robust solution suitable for even our heaviest luminaires. The Tree Mount is machined from solid brass for durability and features a nylon base with multiple wire exit ports.

#### CONFIGURATOR:

| DIMENSIONS | L2-1/2" x W1-3/4"      |
|------------|------------------------|
| VOLTAGE    | 12V                    |
| FINISH     | Included Natural Brass |
| MATERIAL   | Brass                  |