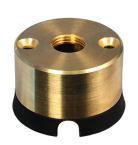

## MTR425102

The Screw-In Tree Mount, part of an extensive mount system from Auroralight, is a robust solution suitable for even our heaviest luminaires. The Tree Mount is machined from solid brass for durability and features a nylon base with multiple wire exit ports.

- •Perfect for small and large trees
- •Ideal for lightweight and heavyweight fixtures