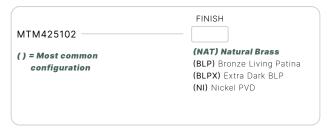

#### CONFIGURATOR:

| DIMENSIONS | L2-1/2" x W1-3/4"      |
|------------|------------------------|
| VOLTAGE    | 12V                    |
| FINISH     | Included Natural Brass |
| MATERIAL   | Brass                  |

### AVAILABLE FINISHES:

Natural Brass

Patina

Extra Dark Bronze
Living Patina

NI Nickel PVD