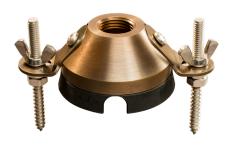

## MTR425202

The Bolt-On Tree Mount, part of an arbor-focused offering from Auroralight, is a simple and robust solution for use when a solid mount is required or preferred over our passive Tree Strap. The Tree Mount is machined from solid brass for durability and features a nylon base with multiple wire exit ports.

- •Perfect for small and large trees
- •Ideal for lightweight and heavyweight fixtures