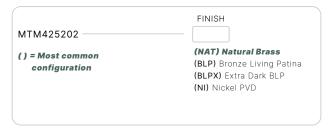

### CONFIGURATOR:

| DIMENSIONS | W1-1/2" x L4-5/8"      |
|------------|------------------------|
| VOLTAGE    | 12V                    |
| FINISH     | Included Natural Brass |
| MATERIAL   | Brass                  |

### AVAILABLE FINISHES:

NAT Natural Brass

Bronze Living
Patina

BLPX Extra Dark Bronze Living Patina

NI Nickel PVD