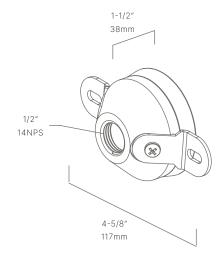

## MTR425202

The Bolt-On Tree Mount, part of an arbor-focused offering from Auroralight, is a simple and robust solution for use when a solid mount is required or preferred over our passive Tree Strap. The Tree Mount is machined from solid brass for durability and features a nylon base with multiple wire exit ports.

### CONFIGURATOR:

| DIMENSIONS | W1-1/2" x L4-5/8"      |
|------------|------------------------|
| VOLTAGE    | 12V                    |
| FINISH     | Included Natural Brass |
| MATERIAL   | Brass                  |