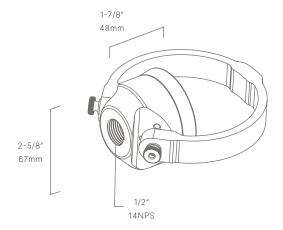

# MTR425402

The Tree Strap, part of a robust offering from Auroralight, is a passive fixture mounting system making it ideal for use on valuable specimen trees. The Tree Strap is machined from solid brass for durability and features a nylon base with multiple wire exit ports.

### CONFIGURATOR:

| DIMENSIONS | L2-5/8" x W1-7/8"      |
|------------|------------------------|
| VOLTAGE    | 12V                    |
| FINISH     | Included Natural Brass |
| MATERIAL   | Brass                  |