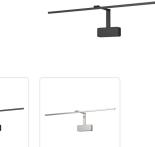

## VEGA MINOR PICTURE PL18234-UNV

WALL

PL18234-BK-UNV PL18234-BN-UNV Black Brushed Nickel

## DESCRIPTION

Following the success of the Vega family is the next evolution of the line, Vega Minor. The diminutive square linear profile envelops and radiates a soft uniform light in a diverse spectrum of lengths and unique configurations. Refined details with crafted finishes augment the reductive silhouette of the expanded collection.