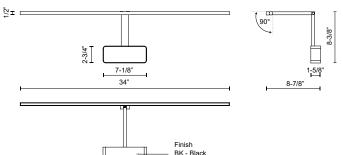

## SPECIFICATION DETAILS

| Fixture Dimensions     | W34" x H8-3/8" x E9"                                       |
|------------------------|------------------------------------------------------------|
| Light Source           | LED with DC Driver                                         |
| Wattage                | 31W                                                        |
| Total Lumens           | 2635lm                                                     |
| Delivered Lumens       | BK-716lm; BN-1237lm;                                       |
| Voltage                | 120-277V                                                   |
| Color Temperature      | 3000K                                                      |
| CRI (Ra)               | 90CRI                                                      |
| Optional Color Temps   | 2700K - 5000K Available, Minimum Order Quantities<br>Apply |
| LED Rated Life         | 50,000 hours                                               |
| Dimming                | 100% - 10%, TRIAC or ELV Dimmer (Not Included)             |
| Diffuser Details       | White Acrylic Diffuser                                     |
| Location               | Dry                                                        |
| Illumination Direction | Downlight                                                  |
| Mounting Style         | Wall Mount Down Only                                       |
| CEC Title 24 JA8       | Yes, JA8-2022                                              |
| Canopy Dimensions      | W7-3/8" x H4-1/2" x E1-7/8"                                |
| Paint Finish           | BK02; BN02;                                                |
| Height From Center     | 6-1/8"                                                     |
| Material               | Aluminum + Acrylic                                         |
|                        |                                                            |

7-3/8

4-1/2"

COMMENT

\* For custom options, consult factory for details.

\* For warranty information, please visit www.kuzcolighting.com/warranty