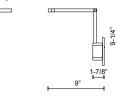

## SPECIFICATION DETAILS

| Fixture Dimensions     | W34" x H8-3/8" x E9"                                       |
|------------------------|------------------------------------------------------------|
| Light Source           | LED with DC Driver                                         |
| Wattage                | 31W                                                        |
| Total Lumens           | 2635lm                                                     |
| Delivered Lumens       | BK-716lm; BN-1237lm;                                       |
| Voltage                | 120-277V                                                   |
| Color Temperature      | 3000K                                                      |
| CRI (Ra)               | 90CRI                                                      |
| Optional Color Temps   | 2700K - 5000K Available, Minimum Order Quantities<br>Apply |
| LED Rated Life         | 50,000 hours                                               |
| Dimming                | 100% - 10%, TRIAC or ELV Dimmer (Not Included)             |
| Diffuser Details       | White Acrylic Diffuser                                     |
| Location               | Dry                                                        |
| Illumination Direction | Downlight                                                  |
| Mounting Style         | Wall Mount Down Only                                       |
| CEC Title 24 JA8       | Yes, JA8-2022                                              |
| Canopy Dimensions      | W7-3/8" x H4-1/2" x E1-7/8"                                |
| Paint Finish           | BK02; BN02;                                                |
| Height From Center     | 6-1/8"                                                     |
| Material               | Aluminum + Acrylic                                         |
|                        |                                                            |