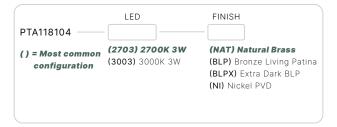

#### PTA118104

The Centinela is a low-energy, high-performance LED path light. Its stylish, contemporary design and slim profile allow it to blend seamlessly into the surrounding landscape.

- •Thermally Integrated® w/ Copper Core Technology®
- •Cree LED™ XP-L®
- Field serviceable LED module
- •Ideal for wide pathways & walkways

#### CONFIGURATOR:

| FIXTURE DIMENSIONS | L4-1/8" x H20-1/4"                 |
|--------------------|------------------------------------|
| LIGHT SOURCE       | Integrated LED                     |
| COLOR TEMPERATURES | 2700K, 3000K                       |
| WATTAGES           | 3W                                 |
| CRI (RA)           | 80 CRI                             |
| VOLTAGE            | 12V                                |
| DELIVERED LUMENS   | 179Im (3000K)                      |
| DIMMABLE           | Yes, Dim to <10% via Transformer   |
| DRIVER             | Yes, 12V Integral Constant Current |
| TRANSFORMER        | 12V AC/DC (Supplied by others)     |
| MOUNT              | Yes, Included 1/2" NPS Adapter     |
| GROUND STAKE       | Yes, Included MGS001109            |
| FINISH             | Included Natural                   |
| MATERIAL           | Brass & Copper                     |
| WIRE LENGTH        | 24"                                |
| LOCATION           | Exterior Wet                       |
| CERTIFICATIONS     | UL, IP66, IP67, Dark Sky           |