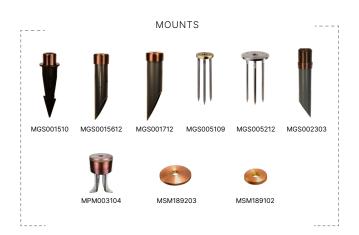

## **ADD-ONS**

#### MOUNTS

| MGS001510 | Ground Stake w/ 2" Brass Cap     |
|-----------|----------------------------------|
| MGS001612 | Ground Stake w/ 3" Brass Cap     |
| MGS001712 | Ground Stake w/ 3-1/4" Brass Cap |
| MGS005109 | 9" Deluxe Spike                  |
| MGS005212 | 12" Trident Spike                |
| MJB002303 | 3" Junction Box w/ PVC Stake     |
| MPM003104 | Concrete Pedestal Mount          |
| MSM189102 | 2" Surface Mount                 |
| MSM189203 | 3" Surface Mount                 |