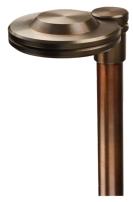

#### PTA118104

The Centinela is a low-energy, high-performance LED path light. Its stylish, contemporary design and slim profile allow it to blend seamlessly into the surrounding landscape.

- •Thermally Integrated® w/ Copper Core Technology®
- •Cree LED™ XP-L®
- Field serviceable LED module
- •Ideal for wide pathways & walkways

#### CONFIGURATOR:

| FIXTURE DIMENSIONS | L4-1/8" x H20-1/4"                 |
|--------------------|------------------------------------|
| LIGHT SOURCE       | Integrated LED                     |
| COLOR TEMPERATURES | 2700K, 3000K                       |
| WATTAGES           | 3W                                 |
| CRI (RA)           | 80 CRI                             |
| VOLTAGE            | 12V                                |
| DELIVERED LUMENS   | 179Im (3000K)                      |
| DIMMABLE           | Yes, Dim to <10% via Transformer   |
| DRIVER             | Yes, 12V Integral Constant Current |
| TRANSFORMER        | 12V AC/DC (Supplied by others)     |
| MOUNT              | Yes, Included 1/2" NPS Adapter     |
| GROUND STAKE       | Yes, Included MGS001109            |
| FINISH             | Included Natural                   |
| MATERIAL           | Brass & Copper                     |
| WIRE LENGTH        | 24"                                |
| LOCATION           | Exterior Wet                       |
| CERTIFICATIONS     | UL, IP66, IP67, Dark Sky           |