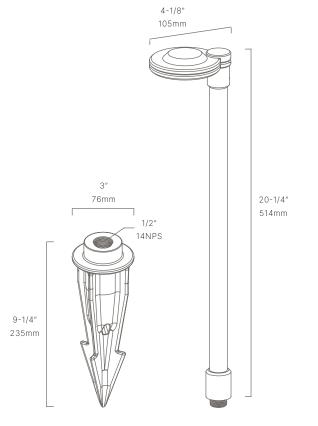

#### PTA118104

The Centinela is a low-energy, high-performance LED path light. Its stylish, contemporary design and slim profile allow it to blend seamlessly into the surrounding landscape.

- •Thermally Integrated® w/ Copper Core Technology®
- •Cree LED™ XP-L®
- Field serviceable LED module
- •Ideal for wide pathways & walkways

#### CONFIGURATOR:

| FIXTURE DIMENSIONS | L4-1/8" x H20-1/4"                 |
|--------------------|------------------------------------|
| LIGHT SOURCE       | Integrated LED                     |
| COLOR TEMPERATURES | 2700K, 3000K                       |
| WATTAGES           | 3W                                 |
| CRI (RA)           | 80 CRI                             |
| VOLTAGE            | 12V                                |
| DELIVERED LUMENS   | 179Im (3000K)                      |
| DIMMABLE           | Yes, Dim to <10% via Transformer   |
| DRIVER             | Yes, 12V Integral Constant Current |
| TRANSFORMER        | 12V AC/DC (Supplied by others)     |
| MOUNT              | Yes, Included 1/2" NPS Adapter     |
| GROUND STAKE       | Yes, Included MGS001109            |
| FINISH             | Included Natural                   |
| MATERIAL           | Brass & Copper                     |
| WIRE LENGTH        | 24"                                |
| LOCATION           | Exterior Wet                       |
| CERTIFICATIONS     | UL, IP66, IP67, Dark Sky           |