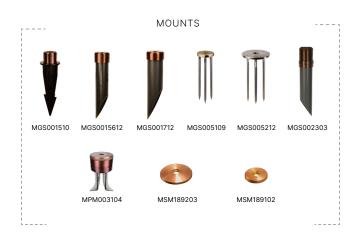

#### MOUNTS

| MGS001510 | Ground Stake w/ 2" Brass Cap     |
|-----------|----------------------------------|
| MGS001612 | Ground Stake w/ 3" Brass Cap     |
| MGS001712 | Ground Stake w/ 3-1/4" Brass Cap |
| MGS005109 | 9" Deluxe Spike                  |
| MGS005212 | 12" Trident Spike                |
| MJB002303 | 3" Junction Box w/ PVC Stake     |
| MPM003104 | Concrete Pedestal Mount          |
| MSM189102 | 2" Surface Mount                 |
| MSM189203 | 3" Surface Mount                 |

<sup>\*</sup>For complete details, please visit auroralight.com/mounts/