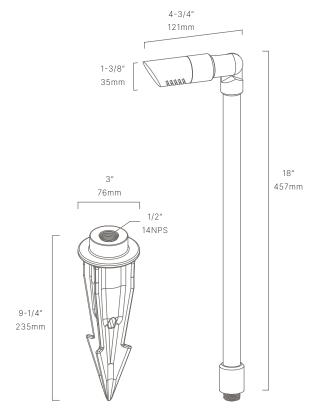

#### PTA725904

The Maglio features a rotational glare shield with an independently rotating light engine allowing the Maglio to have a seamlessly adjustable aperture from 180° down to 0°, or to aim up, down or anywhere in between.

#### CONFIGURATOR:

| FIXTURE DIMENSIONS | L4-3/4" x H18" x W1-3/8"           |
|--------------------|------------------------------------|
| LIGHT SOURCE       | Integrated LED                     |
| COLOR TEMPERATURES | 2700K, 3000K                       |
| WATTAGES           | 3W                                 |
| CRI (RA)           | 80 CRI                             |
| VOLTAGE            | 12V                                |
| DELIVERED LUMENS   | 211lm (3000K)                      |
| DIMMABLE           | Yes, Dim to <10% via Transformer   |
| DRIVER             | Yes, 12V Integral Constant Current |
| TRANSFORMER        | 12V AC/DC (Supplied by others)     |
| MOUNT              | Yes, Included 1/2" NPS Adapter     |
| GROUND STAKE       | Yes, Included MGS001109            |
| ACCESSORIES        | Yes, Not Included                  |
| FINISH             | Included Natural                   |
| MATERIAL           | Brass & Copper                     |
| WIRE LENGTH        | 24"                                |
| LOCATION           | Exterior Wet                       |
| CERTIFICATIONS     | UL, IP66, IP67                     |