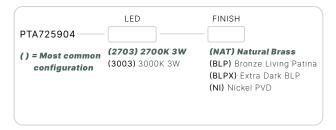

#### PTA725904

The Maglio features a rotational glare shield with an independently rotating light engine allowing the Maglio to have a seamlessly adjustable aperture from 180° down to 0°, or to aim up, down or anywhere in between.

#### CONFIGURATOR:

| FIXTURE DIMENSIONS | L4-3/4" x H18" x W1-3/8"           |
|--------------------|------------------------------------|
| LIGHT SOURCE       | Integrated LED                     |
| COLOR TEMPERATURES | 2700K, 3000K                       |
| WATTAGES           | 3W                                 |
| CRI (RA)           | 80 CRI                             |
| VOLTAGE            | 12V                                |
| DELIVERED LUMENS   | 211lm (3000K)                      |
| DIMMABLE           | Yes, Dim to <10% via Transformer   |
| DRIVER             | Yes, 12V Integral Constant Current |
| TRANSFORMER        | 12V AC/DC (Supplied by others)     |
| MOUNT              | Yes, Included 1/2" NPS Adapter     |
| GROUND STAKE       | Yes, Included MGS001109            |
| ACCESSORIES        | Yes, Not Included                  |
| FINISH             | Included Natural                   |
| MATERIAL           | Brass & Copper                     |
| WIRE LENGTH        | 24"                                |
| LOCATION           | Exterior Wet                       |
| CERTIFICATIONS     | UL, IP66, IP67                     |