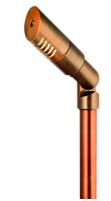

### **MAGLIO**

#### PTA725904

The Maglio features a rotational glare shield with an independently rotating light engine allowing the Maglio to have a seamlessly adjustable aperture from 180° down to 0°, or to aim up, down or anywhere in between.

- •Thermally Integrated® LED Module
- •Cree LED™ XLAMP® (XP-G)
- •Solid brass and copper construction
- •Ideal for path lighting, wall-washing and up lighting