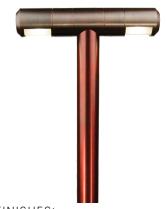

### **MAGLIO**

#### PTA725907

The Maglio features dual rotational glare shields with an independently rotating light engine, allowing you to seamlessly adjust the aperture from 180° to 0°, as well as aim light up or down.

- •Thermally Integrated® LED Module
- •Cree LED™ XLAMP® High Intensity (XP-L)
- Solid brass and copper construction
- •Ideal for path lighting, wall-washing and up lighting