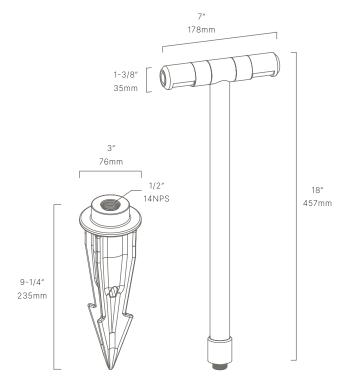

#### CONFIGURATOR:

| FIXTURE DIMENSIONS | L7" x H18" x W1-3/8"               |
|--------------------|------------------------------------|
| LIGHT SOURCE       | Integrated LED                     |
| COLOR TEMPERATURES | 2700K, 3000K                       |
| WATTAGES           | 7W                                 |
| CRI (RA)           | 80 CRI                             |
| VOLTAGE            | 12V                                |
| DELIVERED LUMENS   | 381lm (3000K)                      |
| DIMMABLE           | Yes, Dim to <10% via Transformer   |
| DRIVER             | Yes, 12V Integral Constant Current |
| TRANSFORMER        | 12V AC/DC (Supplied by others)     |
| MOUNT              | Yes, Included 1/2" NPS Adapter     |
| GROUND STAKE       | Yes, Included MGS001109            |
| FINISH             | Included Natural                   |
| MATERIAL           | Brass & Copper                     |
| WIRE LENGTH        | 24"                                |
| LOCATION           | Exterior Wet                       |
| CERTIFICATIONS     | UL, IP66, IP67                     |