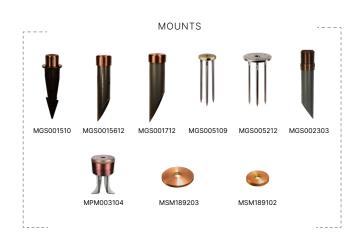

#### MOUNTS

| Ground Stake w/ 2" Brass Cap     | MGS001510 |
|----------------------------------|-----------|
| Ground Stake w/ 3" Brass Cap     | MGS001612 |
| Ground Stake w/ 3-1/4" Brass Cap | MGS001712 |
| 9" Deluxe Spike                  | MGS005109 |
| 12" Trident Spike                | MGS005212 |
| 3" Junction Box w/ PVC Stake     | MJB002303 |
| Concrete Pedestal Mount          | MPM003104 |
| 2" Surface Mount                 | MSM189102 |
| 3" Surface Mount                 | MSM189203 |