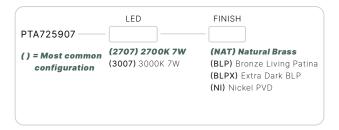

#### PTA725907

The Maglio features dual rotational glare shields with an independently rotating light engine, allowing you to seamlessly adjust the aperture from 180° to 0°, as well as aim light up or down.

- •Thermally Integrated® LED Module
- •Cree LED™ XLAMP® High Intensity (XP-L)
- Solid brass and copper construction
- •Ideal for path lighting, wall-washing and up lighting

#### CONFIGURATOR:

| FIXTURE DIMENSIONS | L7" x H18" x W1-3/8"               |
|--------------------|------------------------------------|
| LIGHT SOURCE       | Integrated LED                     |
| COLOR TEMPERATURES | 2700K, 3000K                       |
| WATTAGES           | 7W                                 |
| CRI (RA)           | 80 CRI                             |
| VOLTAGE            | 12V                                |
| DELIVERED LUMENS   | 381lm (3000K)                      |
| DIMMABLE           | Yes, Dim to <10% via Transformer   |
| DRIVER             | Yes, 12V Integral Constant Current |
| TRANSFORMER        | 12V AC/DC (Supplied by others)     |
| MOUNT              | Yes, Included 1/2" NPS Adapter     |
| GROUND STAKE       | Yes, Included MGS001109            |
| FINISH             | Included Natural                   |
| MATERIAL           | Brass & Copper                     |
| WIRE LENGTH        | 24"                                |
| LOCATION           | Exterior Wet                       |
| CERTIFICATIONS     | UL, IP66, IP67                     |