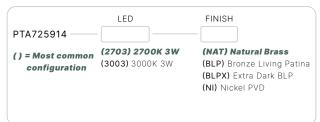

# MAGLIO

PTA725914

The Maglio features a rotational glare shield with an independently rotating light engine allowing the Maglio to have a seamlessly adjustable aperture from 180° down to 0°, or to aim up, down or anywhere in between.

### CONFIGURATOR:

| L4-3/4" x H18" x W1-3/8"           |
|------------------------------------|
| Integrated LED                     |
| 2700K, 3000K                       |
| 3W                                 |
| 80 CRI                             |
| 12V                                |
| 2111m (3000K)                      |
| Yes, Dim to <10% via Transformer   |
| Yes, 12V Integral Constant Current |
| 12V AC/DC (Supplied by others)     |
| Yes, Included 1/2" NPS Adapter     |
| Yes, Included MGS001109            |
| Yes, Not Included                  |
| Included Natural                   |
| Brass & Copper                     |
| 24"                                |
| Exterior Wet                       |
| UL, IP66, IP67                     |
|                                    |

### P. 760.931.2910

- O. 2742 Loker Ave. W Carlsbad CA 92010
- W. www.auroralight.com

BLP

Bronze Living

Patina

BLPX

Extra Dark Bronze

Living Patina

NI Nickel PVD