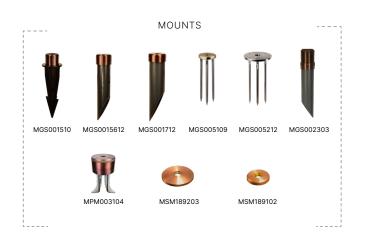

## MOUNTS

| Ground Stake w/ 2" Brass Cap     | MGS001510 |
|----------------------------------|-----------|
| Ground Stake w/ 3" Brass Cap     | MGS001612 |
| Ground Stake w/ 3-1/4" Brass Cap | MGS001712 |
| 9" Deluxe Spike                  | MGS005109 |
| 12" Trident Spike                | MGS005212 |
| 3" Junction Box w/ PVC Stake     | MJB002303 |
| Concrete Pedestal Mount          | MPM003104 |
| 2" Surface Mount                 | MSM189102 |
| 3" Surface Mount                 | MSM189203 |
|                                  |           |