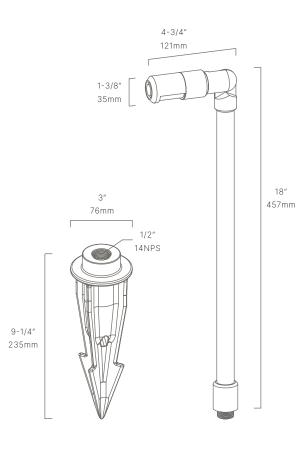

# MAGLIO

PTA725914

The Maglio features a rotational glare shield with an independently rotating light engine allowing the Maglio to have a seamlessly adjustable aperture from 180° down to 0°, or to aim up, down or anywhere in between.

### CONFIGURATOR:

| L4-3/4" x H18" x W1-3/8"           |
|------------------------------------|
| Integrated LED                     |
| 2700K, 3000K                       |
| 3W                                 |
| 80 CRI                             |
| 12V                                |
| 2111m (3000K)                      |
| Yes, Dim to <10% via Transformer   |
| Yes, 12V Integral Constant Current |
| 12V AC/DC (Supplied by others)     |
| Yes, Included 1/2" NPS Adapter     |
| Yes, Included MGS001109            |
| Yes, Not Included                  |
| Included Natural                   |
| Brass & Copper                     |
| 24"                                |
| Exterior Wet                       |
| UL, IP66, IP67                     |
|                                    |