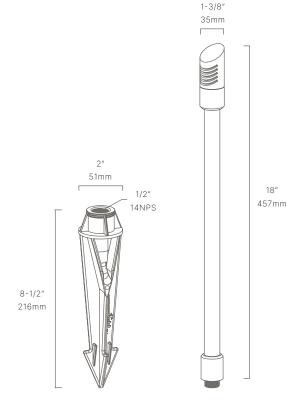

#### CONFIGURATOR:

| FIXTURE DIMENSIONS | W1-3/8" x H18"                     |
|--------------------|------------------------------------|
| LIGHT SOURCE       | Integrated LED                     |
| COLOR TEMPERATURES | 2700K, 3000K                       |
| WATTAGES           | 3W                                 |
| CRI (RA)           | 80 CRI                             |
| VOLTAGE            | 12V                                |
| DELIVERED LUMENS   | 77Im (3000K)                       |
| DIMMABLE           | Yes, Dim to <10% via Transformer   |
| DRIVER             | Yes, 12V Integral Constant Current |
| TRANSFORMER        | 12V AC/DC (Supplied by others)     |
| MOUNT              | Yes, Included 1/2" NPS Adapter     |
| GROUND STAKE       | Yes, Included MGS001108            |
| ACCESSORIES        | Yes, Not Included                  |
| FINISH             | Included Natural                   |
| MATERIAL           | Brass & Copper                     |
| WIRE LENGTH        | 24"                                |
| LOCATION           | Exterior Wet                       |
| CERTIFICATIONS     | UL, IP66, IP67, Dark Sky           |