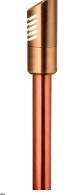

#### PTA727901

The Coronado is a stunning addition to our line of estate quality, high performance luminaires. Uniquely configurable, and perfectly well suited for path lighting or wall washing.

- •Thermally Integrated® LED Module
- •Cree LED™ XLAMP® (XP-G)
- •Solid brass and copper construction
- ·Ideal for pathways, wall-washing and gardens

#### CONFIGURATOR:

| FIXTURE DIMENSIONS | W1-3/8" x H18"                     |
|--------------------|------------------------------------|
| LIGHT SOURCE       | Integrated LED                     |
| COLOR TEMPERATURES | 2700K, 3000K                       |
| WATTAGES           | 3W                                 |
| CRI (RA)           | 80 CRI                             |
| VOLTAGE            | 12V                                |
| DELIVERED LUMENS   | 77Im (3000K)                       |
| DIMMABLE           | Yes, Dim to <10% via Transformer   |
| DRIVER             | Yes, 12V Integral Constant Current |
| TRANSFORMER        | 12V AC/DC (Supplied by others)     |
| MOUNT              | Yes, Included 1/2" NPS Adapter     |
| GROUND STAKE       | Yes, Included MGS001108            |
| ACCESSORIES        | Yes, Not Included                  |
| FINISH             | Included Natural                   |
| MATERIAL           | Brass & Copper                     |
| WIRE LENGTH        | 24"                                |
| LOCATION           | Exterior Wet                       |
| CERTIFICATIONS     | UL, IP66, IP67, Dark Sky           |