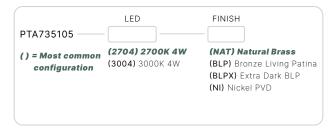

#### PTA735105

The Maglio XL features dual rotational glare shields with an independently rotating light engine, allowing you to seamlessly adjust the aperture from 180° to 0°, as well as aim light up or down.

#### AVAILABLE FINISHES:

NAT Natural Brass/ Copper

BLP Bronze Living Patina

BLPX Extra Dark Bronze Living Patina

NI Nickel PVD