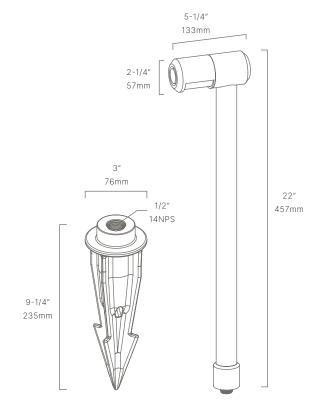

#### PTA735105

The Maglio XL features dual rotational glare shields with an independently rotating light engine, allowing you to seamlessly adjust the aperture from 180° to 0°, as well as aim light up or down.

#### CONFIGURATOR:

| FIXTURE DIMENSIONS | L5-1/4" x H22" x W2-1/4"           |
|--------------------|------------------------------------|
| LIGHT SOURCE       | Integrated LED                     |
| COLOR TEMPERATURES | 2700K, 3000K                       |
| WATTAGES           | 4W                                 |
| CRI (RA)           | 80 CRI                             |
| VOLTAGE            | 12V                                |
| DELIVERED LUMENS   | 304lm (3000K)                      |
| DIMMABLE           | Yes, Dim to <10% via Transformer   |
| DRIVER             | Yes, 12V Integral Constant Current |
| TRANSFORMER        | 12V AC/DC (Supplied by others)     |
| MOUNT              | Yes, Included 1/2" NPS Adapter     |
| GROUND STAKE       | Yes, Included MGS001109            |
| FINISH             | Included Natural                   |
| MATERIAL           | Brass & Copper                     |
| WIRE LENGTH        | 24"                                |
| LOCATION           | Exterior Wet                       |
| CERTIFICATIONS     | UL, IP66, IP67                     |