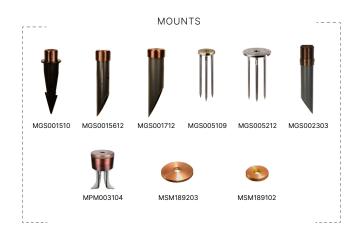

#### MOUNTS

| Ground Stake w/ 2" Brass Cap     | MGS001510 |
|----------------------------------|-----------|
| Ground Stake w/ 3" Brass Cap     | MGS001612 |
| Ground Stake w/ 3-1/4" Brass Cap | MGS001712 |
| 9" Deluxe Spike                  | MGS005109 |
| 12" Trident Spike                | MGS005212 |
| 3" Junction Box w/ PVC Stake     | MJB002303 |
| Concrete Pedestal Mount          | MPM003104 |
| 2" Surface Mount                 | MSM189102 |
| 3" Surface Mount                 | MSM189203 |

<sup>\*</sup>For complete details, please visit auroralight.com/mounts/