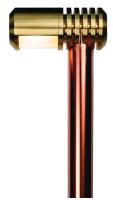

#### PTA735105

The Maglio XL features dual rotational glare shields with an independently rotating light engine, allowing you to seamlessly adjust the aperture from 180° to 0°, as well as aim light up or down.

- •Thermally Integrated® LED Module
- •Cree LED™ XLAMP® High Intensity (XP-L)
- •Solid brass and copper construction
- •Ideal for path lighting, wall-washing and up lighting