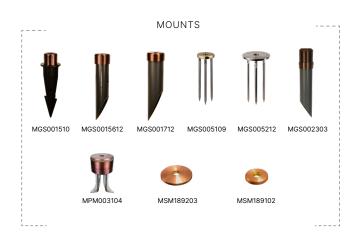

#### MOUNTS

| Ground Stake w/ 2" Brass Cap     | MGS001510 |
|----------------------------------|-----------|
| Ground Stake w/ 3" Brass Cap     | MGS001612 |
| Ground Stake w/ 3-1/4" Brass Cap | MGS001712 |
| 9" Deluxe Spike                  | MGS005109 |
| 12" Trident Spike                | MGS005212 |
| 3" Junction Box w/ PVC Stake     | MJB002303 |
| Concrete Pedestal Mount          | MPM003104 |
| 2" Surface Mount                 | MSM189102 |
| 3" Surface Mount                 | MSM189203 |