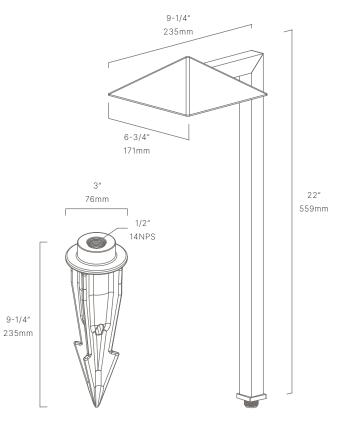

#### PTA755107

The Quadrant is a classic design re-engineered and manufactured to a performance standard never before available. Featuring a heavy duty architectural brass stem coupled to the robust diecast brass hood.

#### CONFIGURATOR:

| FIXTURE DIMENSIONS | W6-3/4" x H22" x L9-1/4"           |
|--------------------|------------------------------------|
| LIGHT SOURCE       | Integrated LED                     |
| COLOR TEMPERATURES | 2700K, 3000K                       |
| WATTAGES           | 7W                                 |
| CRI (RA)           | 80 CRI                             |
| VOLTAGE            | 12V                                |
| DELIVERED LUMENS   | 258lm (3000K)                      |
| DIMMABLE           | Yes, Dim to <10% via Transformer   |
| DRIVER             | Yes, 12V Integral Constant Current |
| TRANSFORMER        | 12V AC/DC (Supplied by others)     |
| MOUNT              | Yes, Included 1/2" NPS Adapter     |
| GROUND STAKE       | Yes, Included MGS001109            |
| FINISH             | Included Natural Brass             |
| MATERIAL           | Brass                              |
| WIRE LENGTH        | 24"                                |
| LOCATION           | Exterior Wet                       |
| CERTIFICATIONS     | UL, IP66, IP67, Dark Sky           |
|                    |                                    |