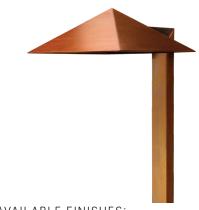

#### PTA755107

The Quadrant is a classic design re-engineered and manufactured to a performance standard never before available. Featuring a heavy duty architectural brass stem coupled to the robust diecast brass hood.

- Forward projecting LED
- •Cree LED™ XP-L® High Density (CRI 80 typ.)
- Solid brass construction
- •Ideal for driveways, wide pathways and walkways