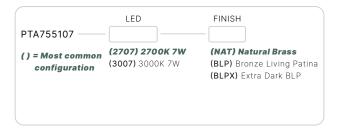

#### PTA755107

The Quadrant is a classic design re-engineered and manufactured to a performance standard never before available. Featuring a heavy duty architectural brass stem coupled to the robust diecast brass hood.

#### CONFIGURATOR:

| FIXTURE DIMENSIONS | W6-3/4" x H22" x L9-1/4"           |
|--------------------|------------------------------------|
| LIGHT SOURCE       | Integrated LED                     |
| COLOR TEMPERATURES | 2700K, 3000K                       |
| WATTAGES           | 7W                                 |
| CRI (RA)           | 80 CRI                             |
| VOLTAGE            | 12V                                |
| DELIVERED LUMENS   | 258lm (3000K)                      |
| DIMMABLE           | Yes, Dim to <10% via Transformer   |
| DRIVER             | Yes, 12V Integral Constant Current |
| TRANSFORMER        | 12V AC/DC (Supplied by others)     |
| MOUNT              | Yes, Included 1/2" NPS Adapter     |
| GROUND STAKE       | Yes, Included MGS001109            |
| FINISH             | Included Natural Brass             |
| MATERIAL           | Brass                              |
| WIRE LENGTH        | 24"                                |
| LOCATION           | Exterior Wet                       |
| CERTIFICATIONS     | UL, IP66, IP67, Dark Sky           |
|                    |                                    |