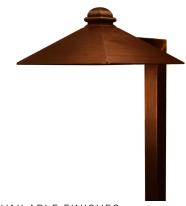

#### PTA755207

The Quadrant is a classic design re-engineered and manufactured to a performance standard never before available. Featuring a heavy duty architectural brass stem coupled to the robust diecast brass hood.

- •Forward projecting LED
- •Cree LED™ XP-L® High Density (CRI 80 typ.)
- Solid brass construction
- •Ideal for driveways, wide pathways and walkways