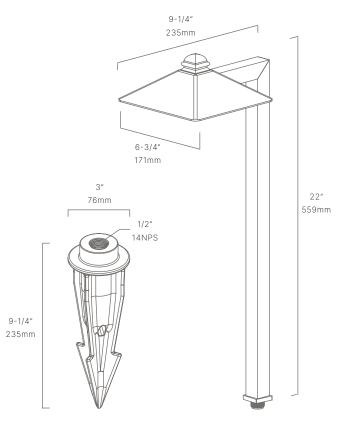

#### PTA755207

The Quadrant is a classic design re-engineered and manufactured to a performance standard never before available. Featuring a heavy duty architectural brass stem coupled to the robust diecast brass hood.

- •Forward projecting LED
- •Cree LED™ XP-L® High Density (CRI 80 typ.)
- Solid brass construction
- •Ideal for driveways, wide pathways and walkways

#### CONFIGURATOR:

| FIXTURE DIMENSIONS | W6-3/4" x H22" x L9-1/4"           |
|--------------------|------------------------------------|
| LIGHT SOURCE       | Integrated LED                     |
| COLOR TEMPERATURES | 2700K, 3000K                       |
| WATTAGES           | 7W                                 |
| CRI (RA)           | 80 CRI                             |
| VOLTAGE            | 12V                                |
| DELIVERED LUMENS   | 258Im (3000K)                      |
| DIMMABLE           | Yes, Dim to <10% via Transformer   |
| DRIVER             | Yes, 12V Integral Constant Current |
| TRANSFORMER        | 12V AC/DC (Supplied by others)     |
| MOUNT              | Yes, Included 1/2" NPS Adapter     |
| GROUND STAKE       | Yes, Included MGS001109            |
| FINISH             | Included Natural Brass             |
| MATERIAL           | Brass                              |
| WIRE LENGTH        | 24"                                |
| LOCATION           | Exterior Wet                       |
| CERTIFICATIONS     | UL, IP66, IP67, Dark Sky           |
|                    |                                    |