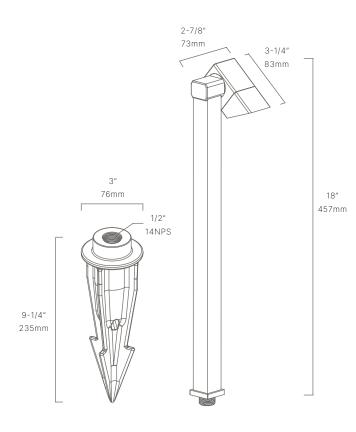

### CONFIGURATOR:

| FIXTURE DIMENSIONS | W3-1/4" x H18" x L2-7/8"           |  |
|--------------------|------------------------------------|--|
| LIGHT SOURCE       | Integrated LED                     |  |
| COLOR TEMPERATURES | 2700K, 3000K                       |  |
| WATTAGES           | 3W                                 |  |
| CRI (RA)           | 80 CRI                             |  |
| VOLTAGE            | 12V                                |  |
| DELIVERED LUMENS   | 170lm (3000K)                      |  |
| DIMMABLE           | Yes, Dim to <10% via Transformer   |  |
| DRIVER             | Yes, 12V Integral Constant Current |  |
| TRANSFORMER        | 12V AC/DC (Supplied by others)     |  |
| MOUNT              | Yes, Included 1/2" NPS Adapter     |  |
| GROUND STAKE       | Yes, Included MGS001109            |  |
| ACCESSORIES        | Yes, Not Included                  |  |
| FINISH             | Included Natural Brass             |  |
| MATERIAL           | Brass                              |  |
| WIRE LENGTH        | 24"                                |  |
| LOCATION           | Exterior Wet                       |  |
| CERTIFICATIONS     | UL, IP66, IP67                     |  |