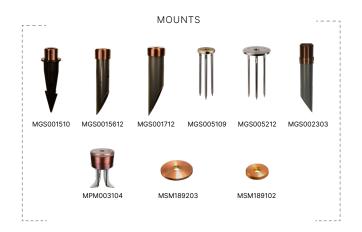

## MOUNTS

| MGS001510 | Ground Stake w/ 2" Brass Cap     |
|-----------|----------------------------------|
| MGS001612 | Ground Stake w/ 3" Brass Cap     |
| MGS001712 | Ground Stake w/ 3-1/4" Brass Cap |
| MGS005109 | 9" Deluxe Spike                  |
| MGS005212 | 12" Trident Spike                |
| MJB002303 | 3" Junction Box w/ PVC Stake     |
| MPM003104 | Concrete Pedestal Mount          |
| MSM189102 | 2" Surface Mount                 |
| MSM189203 | 3" Surface Mount                 |