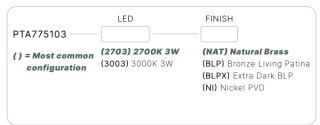

## QUBE PTA775103

The Qube is among the most versatile fixtures in Auroralight's pathlights. The Qube can be configured pointing to the side on a wall, down on a path, or up to illuminate a tree.

- Storm Drain<sup>™</sup> system to expel dirt, dust & water
- •Cree LED<sup>™</sup> XP-L<sup>®</sup> High Density
- •Thermally Integrated® field serviceable LED module

### CONFIGURATOR:

| FIXTURE DIMENSIONS | W3-1/4" x H18" x L2-7/8"           |  |
|--------------------|------------------------------------|--|
| LIGHT SOURCE       | Integrated LED                     |  |
| COLOR TEMPERATURES | 2700K, 3000K                       |  |
| WATTAGES           | 3W                                 |  |
| CRI (RA)           | 80 CRI                             |  |
| VOLTAGE            | 12V                                |  |
| DELIVERED LUMENS   | 170lm (3000K)                      |  |
| DIMMABLE           | Yes, Dim to <10% via Transformer   |  |
| DRIVER             | Yes, 12V Integral Constant Current |  |
| TRANSFORMER        | 12V AC/DC (Supplied by others)     |  |
| MOUNT              | Yes, Included 1/2" NPS Adapter     |  |
| GROUND STAKE       | Yes, Included MGS001109            |  |
| ACCESSORIES        | Yes, Not Included                  |  |
| FINISH             | Included Natural Brass             |  |
| MATERIAL           | Brass                              |  |
| WIRE LENGTH        | 24"                                |  |
| LOCATION           | Exterior Wet                       |  |
| CERTIFICATIONS     | UL, IP66, IP67                     |  |

### P. 760.931.2910

- O. 2742 Loker Ave. W Carlsbad CA 92010
- W. www.auroralight.com

NAT Natural Brass

BLP Bronze Living Patina

BLPX Extra Dark Bronze Living Patina