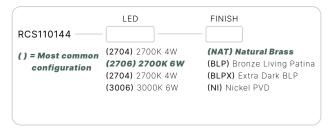

## **TAOS**

RCS110144

The compact Taos pendant light is engineered around Auroralight's interchangeable LED module for brilliant performance in a small package. Ideal for illuminating patios, dining areas, and outdoor countertops.

#### CONFIGURATOR:

| FIXTURE DIMENSIONS | L5" x D1-3/4"                      |
|--------------------|------------------------------------|
| LIGHT SOURCE       | Included LM11 LED Module           |
| COLOR TEMPERATURES | 2700K, 3000K                       |
| WATTAGES           | 6W, 8W, 12W                        |
| CRI (RA)           | 80 CRI                             |
| VOLTAGE            | 12V                                |
| DELIVERED LUMENS   | 345lm (3000K)                      |
| DIMMABLE           | Yes, Dim to <10% via Transformer   |
| DRIVER             | Yes, 12V Integral Constant Current |
| TRANSFORMER        | 12V AC/DC (Supplied by others)     |
| MOUNT              | Included J-Box                     |
| ACCESSORIES        | Yes, Not Included                  |
| OPTICS             | Yes, Included 15°, 25°, 40° & 60°  |
| FINISH             | Included Natural Brass             |
| MATERIAL           | Brass                              |
| LOCATION           | Exterior Wet                       |
| CERTIFICATIONS     | UL, IP66, IP67, Dark Sky           |
| HOW TO SPECIFY     | Call 760.931.9210                  |