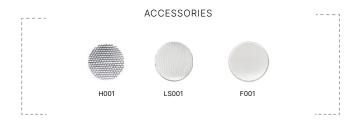

### **ADD-ONS**

#### **ACCESSORIES**

| H001  | Hex Baffle         |
|-------|--------------------|
| LS001 | Linear Spread Lens |
| F001  | Frosted Lens       |