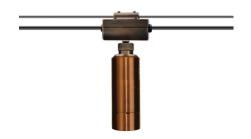

## **TAOS**

RCS110144

The compact Taos pendant light is engineered around Auroralight's interchangeable LED module for brilliant performance in a small package. Ideal for illuminating patios, dining areas, and outdoor countertops.

- •Storm Drain™ system to expel dirt, dust & water
- •Thermally Integrated® w/ Copper Core Technology®
- •Interchangeable optics from 25° to 60°
- •Ideal for trees, patios and architectural features