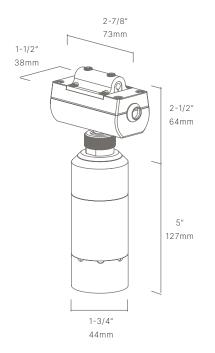

#### CONFIGURATOR:

| FIXTURE DIMENSIONS | L5" x D1-3/4"                      |
|--------------------|------------------------------------|
| LIGHT SOURCE       | Included LM11 LED Module           |
| COLOR TEMPERATURES | 2700K, 3000K                       |
| WATTAGES           | 6W, 8W, 12W                        |
| CRI (RA)           | 80 CRI                             |
| VOLTAGE            | 12V                                |
| DELIVERED LUMENS   | 345lm (3000K)                      |
| DIMMABLE           | Yes, Dim to <10% via Transformer   |
| DRIVER             | Yes, 12V Integral Constant Current |
| TRANSFORMER        | 12V AC/DC (Supplied by others)     |
| MOUNT              | Included J-Box                     |
| ACCESSORIES        | Yes, Not Included                  |
| OPTICS             | Yes, Included 15°, 25°, 40° & 60°  |
| FINISH             | Included Natural Brass             |
| MATERIAL           | Brass                              |
| LOCATION           | Exterior Wet                       |
| CERTIFICATIONS     | UL, IP66, IP67, Dark Sky           |
| HOW TO SPECIFY     | Call 760.931.9210                  |