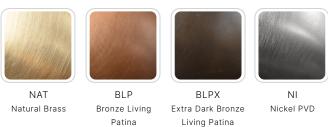

#### AVAILABLE FINISHES:

P. 760.931.2910

O. 2742 Loker Ave. W Carlsbad CA 92010

#### CONFIGURATOR:

| FIXTURE DIMENSIONS | L5" x D1-3/4"                      |
|--------------------|------------------------------------|
| LIGHT SOURCE       | Included LM11 LED Module           |
| COLOR TEMPERATURES | 2700K, 3000K                       |
| WATTAGES           | 6W, 8W, 12W                        |
| CRI (RA)           | 80 CRI                             |
| VOLTAGE            | 12V                                |
| DELIVERED LUMENS   | 345lm (3000K)                      |
| DIMMABLE           | Yes, Dim to <10% via Transformer   |
| DRIVER             | Yes, 12V Integral Constant Current |
| TRANSFORMER        | 12V AC/DC (Supplied by others)     |
| MOUNT              | Included J-Box                     |
| ACCESSORIES        | Yes, Not Included                  |
| OPTICS             | Yes, Included 15°, 25°, 40° & 60°  |
| FINISH             | Included Natural Brass             |
| MATERIAL           | Brass                              |
| LOCATION           | Exterior Wet                       |
| CERTIFICATIONS     | UL, IP66, IP67, Dark Sky           |
| HOW TO SPECIFY     | Call 760.931.9210                  |