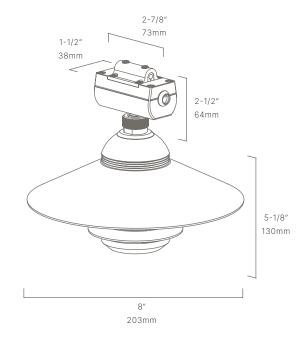

#### CONFIGURATOR:

| FIXTURE DIMENSIONS | L5-1/8" x D8"                      |
|--------------------|------------------------------------|
| LIGHT SOURCE       | Integrated LED                     |
| COLOR TEMPERATURES | 2700K, 3000K                       |
| WATTAGES           | 8W                                 |
| CRI (RA)           | 80 CRI                             |
| VOLTAGE            | 12V                                |
| DELIVERED LUMENS   | 205Im (3000K)                      |
| DIMMABLE           | Yes, Dim to <10% via Transformer   |
| DRIVER             | Yes, 12V Integral Constant Current |
| TRANSFORMER        | 12V AC/DC (Supplied by others)     |
| MOUNT              | Included J-Box                     |
| FINISH             | Included Natural                   |
| MATERIAL           | Brass & Copper                     |
| LOCATION           | Exterior Wet                       |
| CERTIFICATIONS     | UL, IP66, IP67, Dark Sky           |
| HOW TO SPECIFY     | Call 760.931.2910                  |
|                    |                                    |