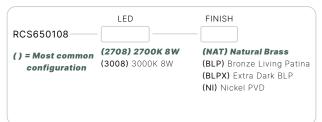

### **ARTEMIS**

RCS650108

The Moonlighter series of LED pendant luminaires is the latest addition to our growing line of innovative and exquisite down lighting. This luminaire is ideal for creating ambient lighting in intimate outdoor spaces.

#### CONFIGURATOR:

| FIXTURE DIMENSIONS | L5-1/8" x D8"                      |
|--------------------|------------------------------------|
| LIGHT SOURCE       | Integrated LED                     |
| COLOR TEMPERATURES | 2700K, 3000K                       |
| WATTAGES           | 8W                                 |
| CRI (RA)           | 80 CRI                             |
| VOLTAGE            | 12V                                |
| DELIVERED LUMENS   | 205Im (3000K)                      |
| DIMMABLE           | Yes, Dim to <10% via Transformer   |
| DRIVER             | Yes, 12V Integral Constant Current |
| TRANSFORMER        | 12V AC/DC (Supplied by others)     |
| MOUNT              | Included J-Box                     |
| FINISH             | Included Natural                   |
| MATERIAL           | Brass & Copper                     |
| LOCATION           | Exterior Wet                       |
| CERTIFICATIONS     | UL, IP66, IP67, Dark Sky           |
| HOW TO SPECIFY     | Call 760.931.2910                  |
|                    |                                    |

#### AVAILABLE FINISHES:

BLPX

NAT Natural Brass/ Copper

Patina

BLP Bronze Living Extra Dark Bronze Living Patina

NI Nickel PVD

P. 760.931.2910

O. 2742 Loker Ave. W Carlsbad CA 92010