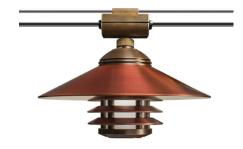

### **ARTEMIS**

RCS650108

The Moonlighter series of LED pendant luminaires is the latest addition to our growing line of innovative and exquisite down lighting. This luminaire is ideal for creating ambient lighting in intimate outdoor spaces.

- •Cree LED<sup>™</sup> XLAMP<sup>®</sup> Extreme High Power (XHP)
- •Thermally Integrated® w/ Copper Core Technology®
- •Solid brass and copper construction
- ·Ideal for trees, patios and architectural features

#### CONFIGURATOR:

| FIXTURE DIMENSIONS | L5-1/8" x D8"                      |
|--------------------|------------------------------------|
| LIGHT SOURCE       | Integrated LED                     |
| COLOR TEMPERATURES | 2700K, 3000K                       |
| WATTAGES           | 8W                                 |
| CRI (RA)           | 80 CRI                             |
| VOLTAGE            | 12V                                |
| DELIVERED LUMENS   | 205Im (3000K)                      |
| DIMMABLE           | Yes, Dim to <10% via Transformer   |
| DRIVER             | Yes, 12V Integral Constant Current |
| TRANSFORMER        | 12V AC/DC (Supplied by others)     |
| MOUNT              | Included J-Box                     |
| FINISH             | Included Natural                   |
| MATERIAL           | Brass & Copper                     |
| LOCATION           | Exterior Wet                       |
| CERTIFICATIONS     | UL, IP66, IP67, Dark Sky           |
| HOW TO SPECIFY     | Call 760.931.2910                  |
|                    |                                    |