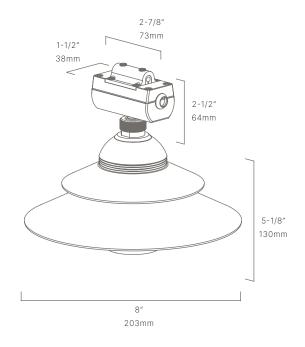

#### CONFIGURATOR:

| FIXTURE DIMENSIONS | L5-1/8" x D8"                      |
|--------------------|------------------------------------|
| LIGHT SOURCE       | Integrated LED                     |
| COLOR TEMPERATURES | 2700K, 3000K                       |
| WATTAGES           | 8W                                 |
| CRI (RA)           | 80 CRI                             |
| VOLTAGE            | 12V                                |
| DELIVERED LUMENS   | 205lm (3000K)                      |
| DIMMABLE           | Yes, Dim to <10% via Transformer   |
| DRIVER             | Yes, 12V Integral Constant Current |
| TRANSFORMER        | 12V AC/DC (Supplied by others)     |
| MOUNT              | Included J-Box                     |
| FINISH             | Included Natural                   |
| MATERIAL           | Brass & Copper                     |
| LOCATION           | Exterior Wet                       |
| CERTIFICATIONS     | UL, IP66, IP67, Dark Sky           |
| HOW TO SPECIFY     | Call 760.931.2910                  |
|                    |                                    |