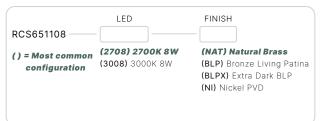

### **CYRANOS**

RCS651108

The Moonlighter series of LED pendant luminaires is the latest addition to our growing line of innovative and exquisite down lighting. This luminaire is ideal for creating ambient lighting in intimate outdoor spaces.

#### CONFIGURATOR:

| FIXTURE DIMENSIONS | L5-1/8" x D8"                      |
|--------------------|------------------------------------|
| LIGHT SOURCE       | Integrated LED                     |
| COLOR TEMPERATURES | 2700K, 3000K                       |
| WATTAGES           | 8W                                 |
| CRI (RA)           | 80 CRI                             |
| VOLTAGE            | 12V                                |
| DELIVERED LUMENS   | 205lm (3000K)                      |
| DIMMABLE           | Yes, Dim to <10% via Transformer   |
| DRIVER             | Yes, 12V Integral Constant Current |
| TRANSFORMER        | 12V AC/DC (Supplied by others)     |
| MOUNT              | Included J-Box                     |
| FINISH             | Included Natural                   |
| MATERIAL           | Brass & Copper                     |
| LOCATION           | Exterior Wet                       |
| CERTIFICATIONS     | UL, IP66, IP67, Dark Sky           |
| HOW TO SPECIFY     | Call 760.931.2910                  |
|                    |                                    |