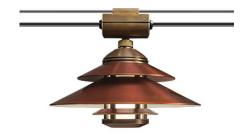

### **CYRANOS**

RCS651108

The Moonlighter series of LED pendant luminaires is the latest addition to our growing line of innovative and exquisite down lighting. This luminaire is ideal for creating ambient lighting in intimate outdoor spaces.

- •Cree LED<sup>™</sup> XLAMP<sup>®</sup> Extreme High Power (XHP)
- •Thermally Integrated® w/ Copper Core Technology®
- •Solid brass and copper construction
- ·Ideal for trees, patios and architectural features