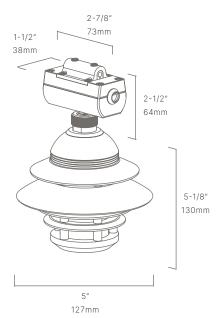

#### CONFIGURATOR:

| FIXTURE DIMENSIONS    | L5-1/8" x D5"                                  |
|-----------------------|------------------------------------------------|
| LIGHT SOURCE          | Integrated LED                                 |
| COLOR TEMPERATURES    | 2700K, 3000K                                   |
| WATTAGES              | 8W                                             |
| CRI (RA)              | 80 CRI                                         |
| VOLTAGE               | 12V                                            |
| DELIVERED LUMENS      | 205lm (3000K)                                  |
| DIMMABLE              | Yes, Dim to <10% via Transformer               |
| DRIVER                | Yes, 12V Integral Constant Current             |
|                       |                                                |
| TRANSFORMER           | 12V AC/DC (Supplied by others)                 |
| TRANSFORMER           | 12V AC/DC (Supplied by others) Included J-Box  |
|                       |                                                |
| MOUNT                 | Included J-Box                                 |
| MOUNT                 | Included J-Box Included Natural                |
| MOUNT FINISH MATERIAL | Included J-Box Included Natural Brass & Copper |