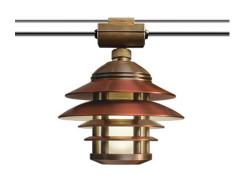

#### RCS751105

The Moonlighter series of LED pendant luminaires is the latest addition to our growing line of innovative and exquisite down lighting. This luminaire is ideal for creating ambient lighting in intimate outdoor spaces.

- •Cree LED™ XLAMP® Extreme High Power (XHP)
- •Thermally Integrated® w/ Copper Core Technology®
- •Solid brass and copper construction
- •Ideal for trees, patios and architectural features