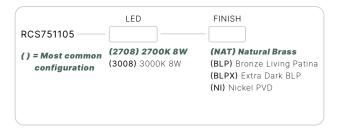

#### CONFIGURATOR:

| FIXTURE DIMENSIONS    | L5-1/8" x D5"                                  |
|-----------------------|------------------------------------------------|
| LIGHT SOURCE          | Integrated LED                                 |
| COLOR TEMPERATURES    | 2700K, 3000K                                   |
| WATTAGES              | 8W                                             |
| CRI (RA)              | 80 CRI                                         |
| VOLTAGE               | 12V                                            |
| DELIVERED LUMENS      | 205lm (3000K)                                  |
| DIMMABLE              | Yes, Dim to <10% via Transformer               |
| DRIVER                | Yes, 12V Integral Constant Current             |
|                       |                                                |
| TRANSFORMER           | 12V AC/DC (Supplied by others)                 |
| TRANSFORMER           | 12V AC/DC (Supplied by others) Included J-Box  |
|                       |                                                |
| MOUNT                 | Included J-Box                                 |
| MOUNT                 | Included J-Box Included Natural                |
| MOUNT FINISH MATERIAL | Included J-Box Included Natural Brass & Copper |

#### AVAILABLE FINISHES:

NAT Natural Brass/ Copper

BLP Bronze Living Patina

BLPX Extra Dark Bronze Living Patina

NI Nickel PVD