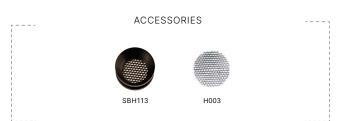

#### **ACCESSORIES**

| H003   | Hex Baffle     |
|--------|----------------|
| SBH113 | Stepped Baffle |