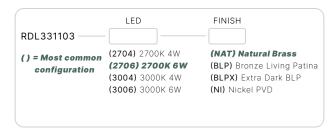

#### RDL331103

Building upon the success of our esteemed In-grades, we are proud to introduce the latest addition to our lighting portfolio - the Centro downlight; employing our remarkably versatile light module.

#### CONFIGURATOR:

| FIXTURE DIMENSIONS | L2-3/8" x D3-1/4"                  |
|--------------------|------------------------------------|
| LIGHT SOURCE       | Integrated LED                     |
| COLOR TEMPERATURES | 2700K, 3000K                       |
| WATTAGES           | 4W, 6W                             |
| CRI (RA)           | 80 CRI                             |
| VOLTAGE            | 12V                                |
| DELIVERED LUMENS   | 420lm (3000K 6W)                   |
| DIMMABLE           | Yes, Dim to <10% via Transformer   |
| DRIVER             | Yes, 12V Integral Constant Current |
| TRANSFORMER        | 12V AC/DC (Supplied by others)     |
| MOUNT              | Yes, Aluminum Torsion Springs      |
| ACCESSORIES        | Yes, Not Included                  |
| OPTICS             | Yes, Included 20°, 40° & 60°       |
| FINISH             | Included Natural Brass             |
| MATERIAL           | Brass                              |
| WIRE LENGTH        | 24"                                |
| LOCATION           | Interior or Exterior Wet           |
| CERTIFICATIONS     | UL, IP66, IP67, IC, Dark Sky       |

#### AVAILABLE FINISHES:

NAT Natural Brass

Bronze Living Patina

BLPX Extra Dark Bronze Living Patina

NI Nickel PVD

P. 760.931.2910

O. 2742 Loker Ave. W Carlsbad CA 92010