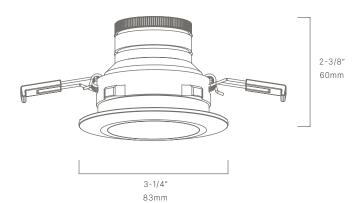

#### CONFIGURATOR:

| FIXTURE DIMENSIONS | L2-3/8" x D3-1/4"                  |
|--------------------|------------------------------------|
| LIGHT SOURCE       | Integrated LED                     |
| COLOR TEMPERATURES | 2700K, 3000K                       |
| WATTAGES           | 4W, 6W                             |
| CRI (RA)           | 80 CRI                             |
| VOLTAGE            | 12V                                |
| DELIVERED LUMENS   | 420lm (3000K 6W)                   |
| DIMMABLE           | Yes, Dim to <10% via Transformer   |
| DRIVER             | Yes, 12V Integral Constant Current |
| TRANSFORMER        | 12V AC/DC (Supplied by others)     |
| MOUNT              | Yes, Aluminum Torsion Springs      |
| ACCESSORIES        | Yes, Not Included                  |
| OPTICS             | Yes, Included 20°, 40° & 60°       |
| FINISH             | Included Natural Brass             |
| MATERIAL           | Brass                              |
| WIRE LENGTH        | 24"                                |
| LOCATION           | Interior or Exterior Wet           |
| CERTIFICATIONS     | UL, IP66, IP67, IC, Dark Sky       |