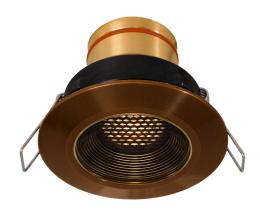

#### RDL331103

Building upon the success of our esteemed In-grades, we are proud to introduce the latest addition to our lighting portfolio - the Centro downlight; employing our remarkably versatile light module.

- •IP67 Rated for Interior or Exterior Wet Location Use
- •IC Rated for Insulation Contact, UL Class 2
- •Thermally Regulated for Maximum Performance
- •Ideal for overhangs, eaves and architectural features

#### CONFIGURATOR:

| FIXTURE DIMENSIONS | L2-3/8" x D3-1/4"                  |
|--------------------|------------------------------------|
| LIGHT SOURCE       | Integrated LED                     |
| COLOR TEMPERATURES | 2700K, 3000K                       |
| WATTAGES           | 4W, 6W                             |
| CRI (RA)           | 80 CRI                             |
| VOLTAGE            | 12V                                |
| DELIVERED LUMENS   | 420lm (3000K 6W)                   |
| DIMMABLE           | Yes, Dim to <10% via Transformer   |
| DRIVER             | Yes, 12V Integral Constant Current |
| TRANSFORMER        | 12V AC/DC (Supplied by others)     |
| MOUNT              | Yes, Aluminum Torsion Springs      |
| ACCESSORIES        | Yes, Not Included                  |
| OPTICS             | Yes, Included 20°, 40° & 60°       |
| FINISH             | Included Natural Brass             |
| MATERIAL           | Brass                              |
| WIRE LENGTH        | 24"                                |
| LOCATION           | Interior or Exterior Wet           |
| CERTIFICATIONS     | UL, IP66, IP67, IC, Dark Sky       |