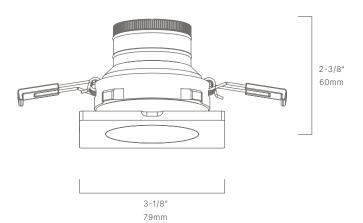

#### CONFIGURATOR:

| FIXTURE DIMENSIONS | L2-3/8" x W3-1/8"                  |
|--------------------|------------------------------------|
| LIGHT SOURCE       | Integrated LED                     |
| COLOR TEMPERATURES | 2700K, 3000K                       |
| WATTAGES           | 4W, 6W                             |
| CRI (RA)           | 80 CRI                             |
| VOLTAGE            | 12V                                |
| DELIVERED LUMENS   | 420Im (3000K 6W)                   |
| DIMMABLE           | Yes, Dim to <10% via Transformer   |
| DRIVER             | Yes, 12V Integral Constant Current |
| TRANSFORMER        | 12V AC/DC (Supplied by others)     |
| MOUNT              | Included Aluminum Torsion Springs  |
| ACCESSORIES        | Yes, Not Included                  |
| OPTICS             | Yes, Included 20°, 40° & 60°       |
| FINISH             | Included Natural Brass             |
| MATERIAL           | Brass                              |
| WIRE LENGTH        | 24"                                |
| LOCATION           | Damp                               |
| CERTIFICATIONS     | UL, IP66, IP67, IC, Dark Sky       |