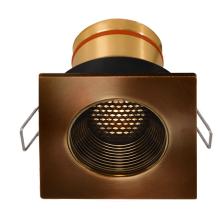

#### RDL331203

Building upon the success of our esteemed In-grades, we are proud to introduce the latest addition to our lighting portfolio - the Centro downlight; employing our remarkably versatile light module.

#### CONFIGURATOR:

| FIXTURE DIMENSIONS | L2-3/8" x W3-1/8"                  |
|--------------------|------------------------------------|
| LIGHT SOURCE       | Integrated LED                     |
| COLOR TEMPERATURES | 2700K, 3000K                       |
| WATTAGES           | 4W, 6W                             |
| CRI (RA)           | 80 CRI                             |
| VOLTAGE            | 12V                                |
| DELIVERED LUMENS   | 420Im (3000K 6W)                   |
| DIMMABLE           | Yes, Dim to <10% via Transformer   |
| DRIVER             | Yes, 12V Integral Constant Current |
| TRANSFORMER        | 12V AC/DC (Supplied by others)     |
| MOUNT              | Included Aluminum Torsion Springs  |
| ACCESSORIES        | Yes, Not Included                  |
| OPTICS             | Yes, Included 20°, 40° & 60°       |
| FINISH             | Included Natural Brass             |
| MATERIAL           | Brass                              |
| WIRE LENGTH        | 24"                                |
| LOCATION           | Damp                               |
| CERTIFICATIONS     | UL, IP66, IP67, IC, Dark Sky       |