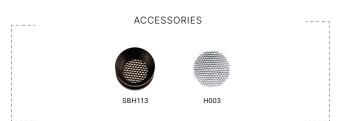

## **ADD-ONS**

#### **ACCESSORIES**

| H003   | Hex Baffle     |
|--------|----------------|
| SBH113 | Stepped Baffle |