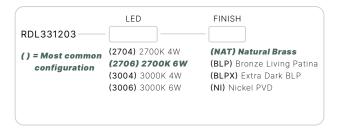

#### RDL331203

Building upon the success of our esteemed In-grades, we are proud to introduce the latest addition to our lighting portfolio - the Centro downlight; employing our remarkably versatile light module.

#### CONFIGURATOR:

| FIXTURE DIMENSIONS | L2-3/8" x W3-1/8"                  |
|--------------------|------------------------------------|
| LIGHT SOURCE       | Integrated LED                     |
| COLOR TEMPERATURES | 2700K, 3000K                       |
| WATTAGES           | 4W, 6W                             |
| CRI (RA)           | 80 CRI                             |
| VOLTAGE            | 12V                                |
| DELIVERED LUMENS   | 420Im (3000K 6W)                   |
| DIMMABLE           | Yes, Dim to <10% via Transformer   |
| DRIVER             | Yes, 12V Integral Constant Current |
| TRANSFORMER        | 12V AC/DC (Supplied by others)     |
| MOUNT              | Included Aluminum Torsion Springs  |
| ACCESSORIES        | Yes, Not Included                  |
| OPTICS             | Yes, Included 20°, 40° & 60°       |
| FINISH             | Included Natural Brass             |
| MATERIAL           | Brass                              |
| WIRE LENGTH        | 24"                                |
| LOCATION           | Damp                               |
| CERTIFICATIONS     | UL, IP66, IP67, IC, Dark Sky       |