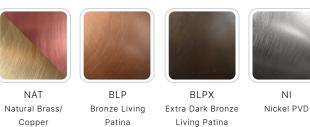

# AURORALIGHT

PROJECT:

SKU #: TYPE:

# **EXTENDABLE RISER**

## RSR186210

The Extendable Riser, part of a complete line of risers from Auroralight, takes quality and innovation to new heights! The Riser equips designers and installers with a quality solution for maturing shrubs or thick ground covers that are overtaking light fixtures and hindering performance.

- •Perfect for maturing shrubs and thick ground covers
- •Ideal for lightweight and heavyweight fixtures

### CONFIGURATOR:



| DIMENSIONS | Min. H5" Max H10" |
|------------|-------------------|
| VOLTAGE    | 12V               |
| FINISH     | Included Natural  |
| MATERIAL   | Brass & Copper    |

 $<sup>\</sup>hbox{*For complete warranty terms, please visit: www.auroralight.com/warranty/}$ 



### AVAILABLE FINISHES:







O. 2742 Loker Ave. W Carlsbad CA 92010