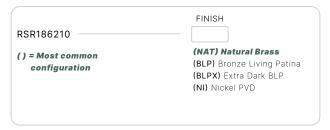

## RSR186210

The Extendable Riser, part of a complete line of risers from Auroralight, takes quality and innovation to new heights! The Riser equips designers and installers with a quality solution for maturing shrubs or thick ground covers that are overtaking light fixtures and hindering performance.

### CONFIGURATOR:

| DIMENSIONS | Min. H5" Max H10" |
|------------|-------------------|
| VOLTAGE    | 12V               |
| FINISH     | Included Natural  |
| MATERIAL   | Brass & Copper    |

 $<sup>\</sup>hbox{*For complete warranty terms, please visit: www.auroralight.com/warranty/}$ 

### AVAILABLE FINISHES:

O. 2742 Loker Ave. W Carlsbad CA 92010