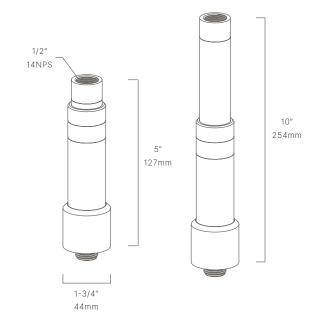

### CONFIGURATOR:

| DIMENSIONS | Min. H5" Max H10" |
|------------|-------------------|
| VOLTAGE    | 12V               |
| FINISH     | Included Natural  |
| MATERIAL   | Brass & Copper    |

 $<sup>\</sup>hbox{*For complete warranty terms, please visit: www.auroralight.com/warranty/}$ 